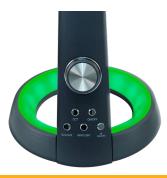

## **Highlights**

- Light Function: Three modes to cater to your different lighting needs
- Multi-Feature: 4 color night light and intelligent memory function
- Light Technology: Long life, energy efficient, and high quality SMD LED light
- Adjustability: Rotary metallic knob to easily adjust brightness
- Additional Function: Fast charging USB charging port

## **RDL-110U**

3D Adjustable Gooseneck

**USB Charging Port** 

3 Color Temperatures

Touch Sensor +
Metal Rotary Knob

Colorful Nightlight
Options