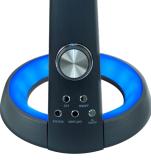

## **Highlights**

- Light Function: Three modes to cater to your different lighting needs
- Multi-Feature: 4 color night light and intelligent memory function
- Light Technology: Long life, energy efficient, and high quality SMD LED light
- Adjustability: Rotary metallic knob to easily adjust brightness
- Additional Function: Fast charging USB charging port

## **RDL-110U**

3D Adjustable Gooseneck

**USB Charging Port** 

3 Color Temperatures

Touch Sensor +
Metal Rotary Knob

Colorful Nightlight
Options