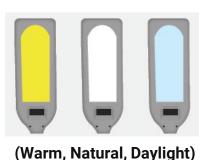

## **SPECIFICATIONS**

Light Output 450 Lumens

Input Power 8 Watts

Light Modes 3 (Warm, Natural, Daylight)

Dimensions 7.2" W x 8.07" D x 24.61" H

Weight 1 lb.

Certification cETLus

Individual Carton Dimensions 7.48" W x 7.36" D x 13.19" H