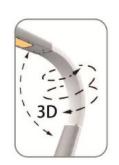

## **RDL-110U**

3D Adjustable Gooseneck

**USB Charging Port** 

3 Color Temperatures

Touch Sensor +
Metal Rotary Knob

Colorful Nightlight
Options