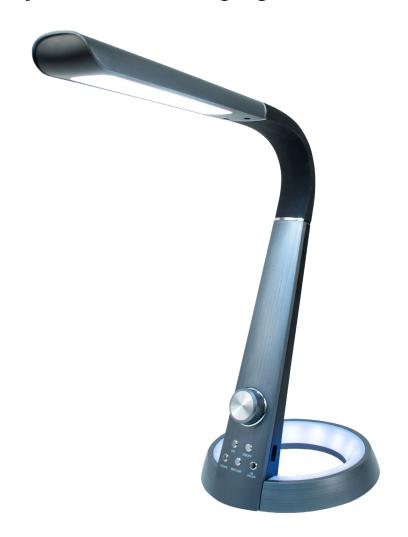

## **RDL-110U**

Light up your workspace with Royal Sovereign's LED Desk Lamp with USB Charging.

## **Highlights**

- Light Function: Three modes to cater to your different lighting needs
- Multi-Feature: 4 color night light and intelligent memory function
- Light Technology: Long life, energy efficient, and high quality SMD LED light
- Adjustability: Rotary metallic knob to easily adjust brightness
- Additional Function: Fast charging USB charging port

## **RDL-110U**

3D Adjustable Gooseneck

**USB Charging Port** 

3 Color Temperatures

Touch Sensor +
Metal Rotary Knob

Colorful Nightlight
Options

## **SPECIFICATIONS**

Light Output 450 Lumens

Input Power 8 Watts

Light Modes 3 (Warm, Natural, Daylight)

Dimensions 7.2" W x 8.07" D x 24.61" H

Weight 1 lb.

Certification cETLus

Individual Carton Dimensions 7.48" W x 7.36" D x 13.19" H