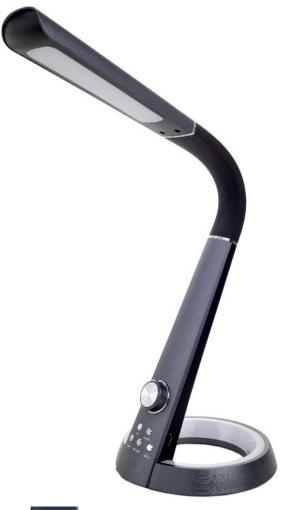

## **RDL-110U**

Light up your workspace with Royal Sovereign's LED Desk Lamp with USB Charging.

## **RDL-110U**

3D Adjustable Gooseneck

**USB Charging Port** 

3 Color Temperatures

Touch Sensor +
Metal Rotary Knob

Colorful Nightlight
Options