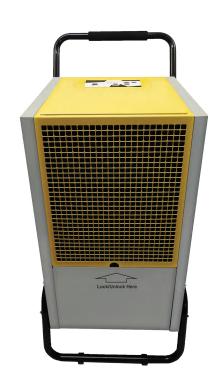

# 110 Pint Commercial Dehumidifier, Pump Function

HEAVY DUTY & COMMERCIAL USE

Can continuously dehumidify up to 110 pints a day

APPLICABLE AREA / AIR CIRCULATION 111.5 m2 (1,200 sq. ft.) / 450m3/hr (264.8 CFM)

#### **FEATURES**

COMFORT

Adjustable humidistat with the ability to adjust from 20-90% RH.

**USER-FRIENDLY** 

Digital controls to manage air quality.

**PORTABILITY** 

Includes pneumatic wheels and easy grip handle.