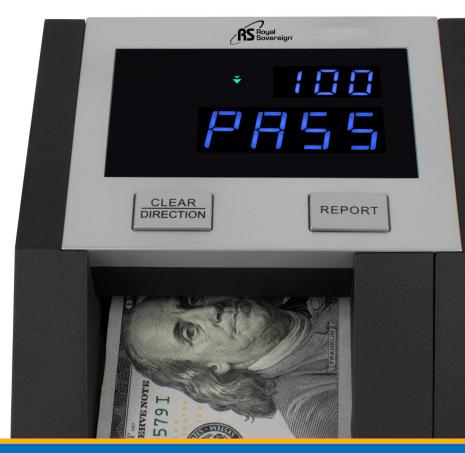

## **RCD-BG1**



This high-quality bank grade detector is the perfect solution to quickly and easily verify US currency!



#### Highlights

- Instant Verification Fast half second scan time
- 5-Phase Detection Infrared detection, Magnetic Ink detection, Size verification, Paper Quality verification, and Thickness and Density verification methods included.
- **4-Way Insertion** User-friendly detector allows the user to insert bills in any direction.
- **Value-Add** Detector keeps a record of the total value and total bill count by denomination.
- **Compact / Portable** Compact design allows the detector to fit almost anywhere.

Ideal for retail & service businesses, restaurants, offices, and more!

# **RCD-BG1**



### 4-WAY INSERTION

## 5-PHASE DETECTION

### **EASY TO USE**



#### HIGHLIGHTS

Value Add

Speed (scan time) Change Bill Exiting Direction Infrared Counterfeit Detection Magnetic Ink Counterfeit Detection Image Verification Paper Quality Verification Size and Thickness Detection Instant Pass / Fail Results 4-Way Orientation Acceptance



#### **DIMENSIONS & WEIGHTS**

| Individual Carton Dimensions<br>Individual Carton Weight | 8.66"   |
|----------------------------------------------------------|---------|
|                                                          |         |
| Master Carton Dimensions                                 | 22.44": |
| Master Carton Weight                                     |         |
| Master Carton Count                                      |         |
| Master Carton UPC Code                                   | 508