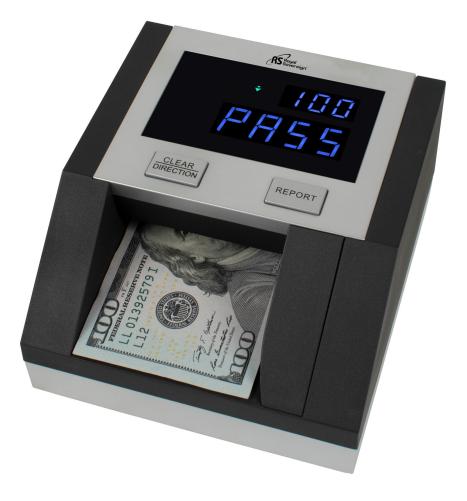

## **RCD-BG1**

This high-quality bank grade detector is the perfect solution to quickly and easily verify US currency!

#### Highlights

- Instant Verification Fast half second scan time
- 5-Phase Detection Infrared detection, Magnetic Ink detection, Size verification, Paper Quality verification, and Thickness and Density verification methods included.
- **4-Way Insertion** User-friendly detector allows the user to insert bills in any direction.
- **Value-Add** Detector keeps a record of the total value and total bill count by denomination.
- **Compact / Portable** Compact design allows the detector to fit almost anywhere.

### **EASY TO USE**