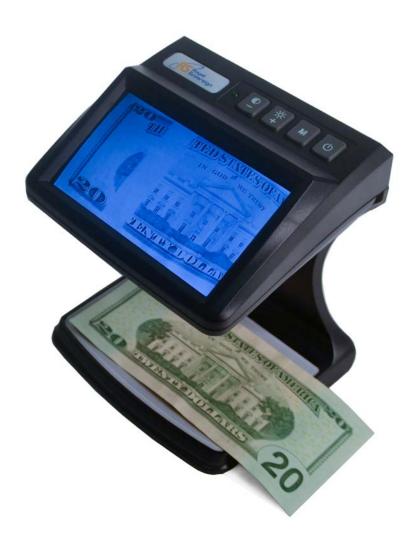

#### **Highlights**

- Fast Verification Verifies currency in seconds
- User-Friendly Lightweight design can stand or be mounted
- Strong Protection Infrared counterfeit detection verifies photosensitive inks that are not visible to the naked eye
- Bill Detection Guide Informs the user how to verify currency
- Easy to Use Simply place the bill under the camera to verify Infrared bands

## INFRARED DETECTION

# DUAL BAND CAMERA

# FAST AND EASY TO USE