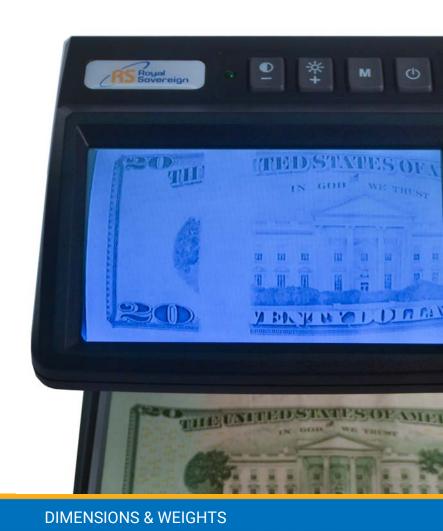

#### **Highlights**

- Fast Verification Verifies currency in seconds
- User-Friendly Lightweight design can stand or be mounted
- Strong Protection Infrared counterfeit detection verifies photosensitive inks that are not visible to the naked eye
- Bill Detection Guide Informs the user how to verify currency
- Easy to Use Simply place the bill under the camera to verify Infrared bands

## INFRARED DETECTION

# DUAL BAND CAMERA

# FAST AND EASY TO USE

#### Individual Carton Dimensions

individual Carton Dimension

Individual Carton Weight

Individual Carton UPC Code

**Master Carton Dimensions** 

**Master Carton Weight** 

**Master Carton Count** 

Master Carton UPC Code

6.00" x 6.70" x 5.80" (WxDxH)

1.10 lbs.

8 49023 03027 0

12.50" x 7.30" x 12.40" (WxDxH)

5.62 lbs.

.

508 49023 03027 5