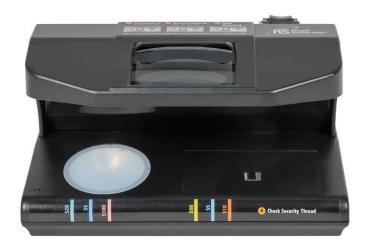

# **RCD-3000**

## 4 Way Counterfeit Detector, with Magnifying Lens

4 WAY DETECTION

Ultraviolet, Magnetic Ink, Micro-Print Magnifier, Fluorescent Light

COMPACT & PORTABLE

Quickly and easily verify currency, ID.

#### **FEATURES**

**ULTRAVIOLET DETECTION** 

Ultraviolet light detects security threads.

WATERMARK DETECTION

Fluorescent light for watermark verification.

MAGNIFYING LENS

Built-in magnifying lens for micro-print verification.

MAGNETIC INK DETECTION

The magnetic sensor detects iron in the ink of currency.

**CURRENCY GUIDE** 

US security thread chart included.