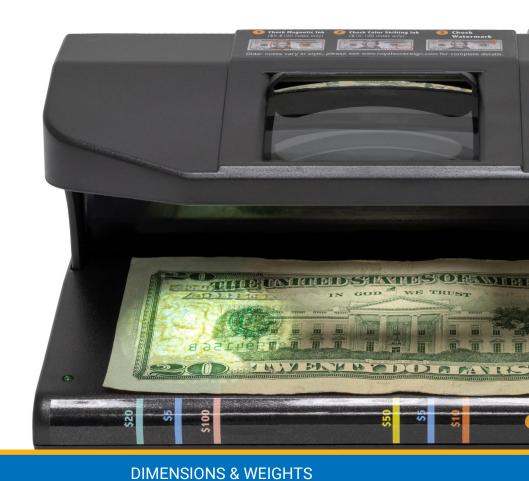

#### **Highlights**

- Ultraviolet Detection Check for UV sensitive strips on bills, ID's, credit cards, passports, and more
- Magnetic Ink Detection Magnetic sensor checks for magnetic ink on currency
- Micro-Print Magnifier Clearly read micro-printed words on bills and documents
- Fluorescent Light Find the location of watermarks on authentic bills and documents
- Security Detection Guide Informs the user on how to determine whether the currency is authentic or not

#### **HIGHLIGHTS**

Detection Methods
Compact & Portable
Electric Operation
U.S. Security Guide

UV, MG, FL, and MP

Individual Carton Dimensions

Individual Carton Weight
Individual Carton UPC Code

**Master Carton Dimensions** 