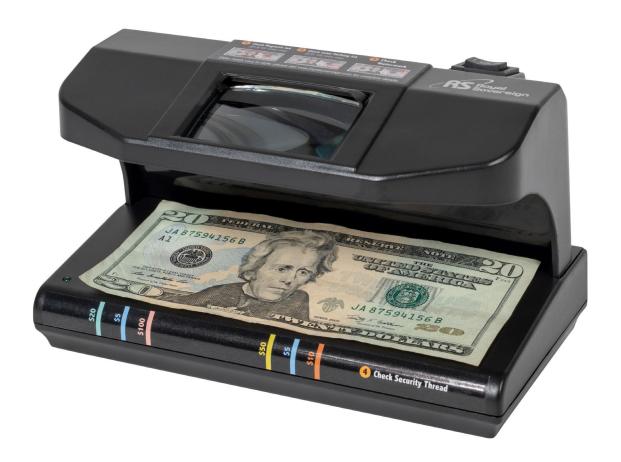

#### **Highlights**

- Ultraviolet Detection Check for UV sensitive strips on bills, ID's, credit cards, passports, and more
- Magnetic Ink Detection Magnetic sensor checks for magnetic ink on currency
- Micro-Print Magnifier Clearly read micro-printed words on bills and documents
- Fluorescent Light Find the location of watermarks on authentic bills and documents
- Security Detection Guide Informs the user on how to determine whether the currency is authentic or not

## 4-WAY DETECTION

# U.S. SECURITY GUIDE

# FAST AND EASY TO USE