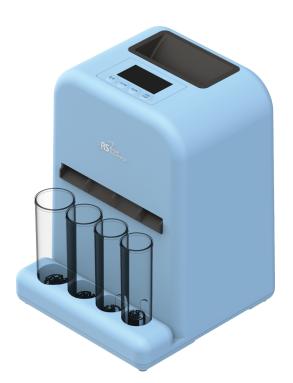

# RC-20BL

# **Electric Coin Counter**

**NEW HOPPER** 

Jam-reducing hopper

**VALUE COUNTING** 

Display total amount of coins counted/sorted

FAST OPERATION
120 coins per min.

#### **FEATURES**

JAM-REDUCING HOPPER

Improved distribution of coins from the hopper to reduce the barrel-jamming issue

**DIGITAL DISPLAY** 

Keep track of total amount counted/sorted per run

INTUITIVE OPERATION

\$/# | Mode | Clear | Run/Stop

SORT INTO COIN WRAPPER

Best compatible with R.S coin wrappers