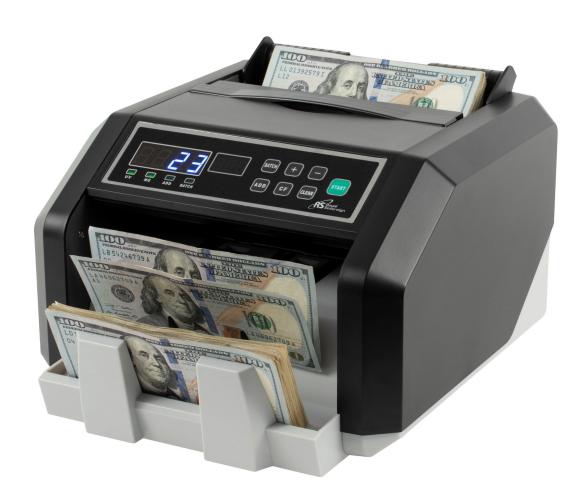

## RBC-ES200

# Save time and money by using the RBC-ES200 electric bill counter to quickly and accurately count your money!

### **Highlights**

- High Speed Bill Counting Fast operation of 1,400 bills per minute
- High Volume Large back load hopper of 200 bills allows the user to count more bills at once
- Maximum Security 3 Phase Counterfeit Detection (UV, MG, and IR)
- **Simple Operation** Auto start / stop automatically begins counting once bills are placed on the hopper
- Diagnostics Test Automatic Self Test runs every time the machine is turned on to ensure accurate counts

## RBC-ES200

AUTO SELF-TEST

AUTO START / STOP

**EASY TO USE** 