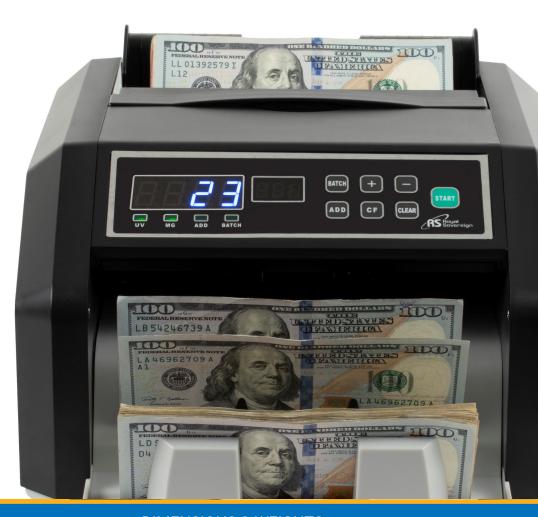

## RBC-ES200

# Save time and money by using the RBC-ES200 electric bill counter to quickly and accurately count your money!

### **Highlights**

- High Speed Bill Counting Fast operation of 1,400 bills per minute
- High Volume Large back load hopper of 200 bills allows the user to count more bills at once
- Maximum Security 3 Phase Counterfeit Detection (UV, MG, and IR)
- **Simple Operation** Auto start / stop automatically begins counting once bills are placed on the hopper
- Diagnostics Test Automatic Self Test runs every time the machine is turned on to ensure accurate counts

## RBC-ES200

AUTO SELF-TEST

AUTO START / STOP

**EASY TO USE** 