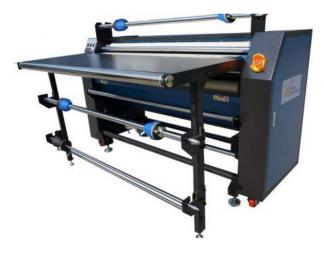

## LX-130 InPress Calender

The LX-130 is an over the drum circuit that allows users to see the image as they align cut pieces of fabrics for full bleed sublimation. You can count on the LX-130 calender for simple and easy sublimation.

## **Features**

Universal core adapters for unwind and rewinder take-up

Includes take-ups for fabric and tissue & transfer paper

Feed table with idle bar included

**Specifications** 

| Optimal Transfer Width           | 45 (in)                               |
|----------------------------------|---------------------------------------|
| Drum Diameter                    | 10 (in)                               |
| Warm Up Time                     | 1 Hour                                |
| Heat Type                        | Infra-Red                             |
| 30 Sec. Dwell                    | 2.7 ft./min                           |
| 40 Sec. Dwell                    | 2.2 ft./min                           |
| Cool Down Time                   | 2 Hours                               |
| Work Table                       | Included                              |
| Unit Dimensions (WxDxH)          | 67 (in) x 22 (in) x 43 (in)           |
| Unit Dimensions (WxDxH) w/ Table | 67 (in) x 42 (in) x 43 (in)           |
| Unit Weight                      | 992 (lbs)                             |
| Shipping Weight                  | 1146 (lbs)                            |
| Voltage                          | Single Phase 220V                     |
| Amps                             | 25A                                   |
| Warranty                         | 1 Year Parts/Labor (Rollers 6 Months) |