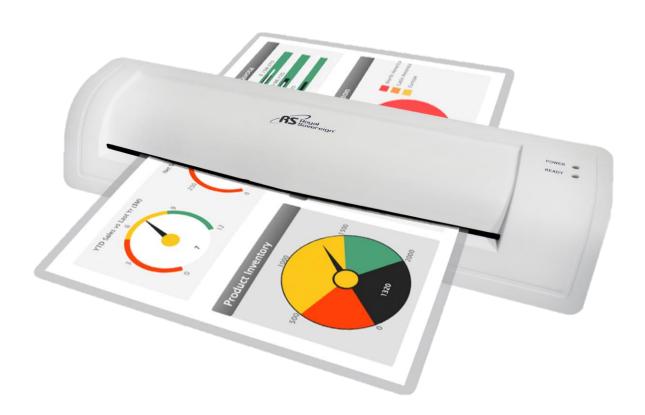

# Protect and preserve important documents with the Royal Sovereign 13", 2 Roller Pouch Laminator.

### **Highlights**

- Efficiency: Laminates at 13.4 in. per minute.
- Protection: 2 roller system prevents wrinkling, bubbling, and hazing.
- Versatile: Hot lamination for pouches 3-5 Mil. thick.
- User-Friendly: Anti-blockage system opens rollers to recover jammed materials.
- Compact Design: Slim size allows for easy transportation and storage.