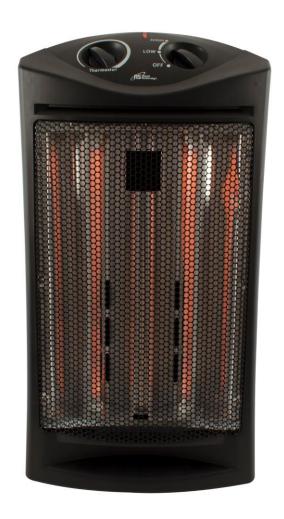

#### HIR-22T

## Receive extra spot heating with the Royal Sovereign 22" Infrared Tower Heater.

#### **Highlights**

- Efficiency: Infrared technology allows for rapid warm-up and quiet operation.

  These heaters warm objects directly in their paths, rather than just the air.
- Convenience: 2 Heat Settings- 1500W / 750W, as well as an adjustable thermostat for user comfort.
- Safety: Features safety tip-over switch and overheat protection.
- Portability: Compact design and back handle for easy transportation.

# INFRARED HEATING

ADJUSTABLE THERMOSTAT