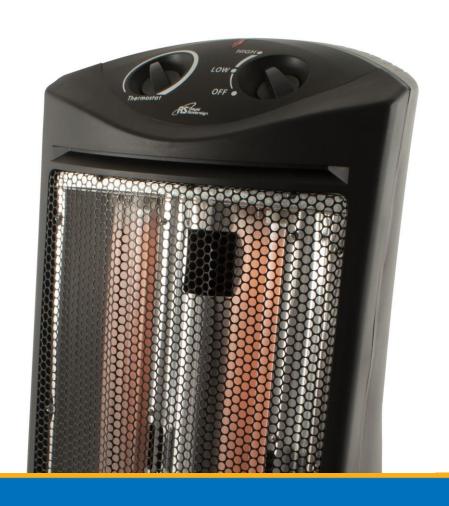

#### HIR-22T

## Receive extra spot heating with the Royal Sovereign 22" Infrared Tower Heater.

#### **Highlights**

- Efficiency: Infrared technology allows for rapid warm-up and quiet operation.

  These heaters warm objects directly in their paths, rather than just the air.
- Convenience: 2 Heat Settings- 1500W / 750W, as well as an adjustable thermostat for user comfort.
- Safety: Features safety tip-over switch and overheat protection.
- Portability: Compact design and back handle for easy transportation.

# INFRARED HEATING

ADJUSTABLE THERMOSTAT