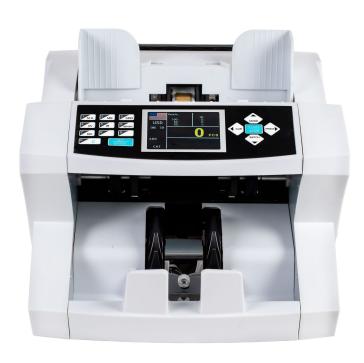

# **EBC-1000**

## Elite One Pocket Bank Grade Discriminator

Quickly counts cash up to 1,200 bills per minute

Hopper capacity can hold up to 500 bills

4 PHASE COUNTERFEIT DETECTION

Magnetic, ultraviolet, infrared, dimensional counterfeit detection

#### **FEATURES**

MANUAL/AUTO COUNTING

Can be used to choose between manual or auto counting.

THREE MODE SETTINGS

Count mode, Batch mode, Add mode.

**MULTI-CURRENCY** 

USD, CAD, EUR, and KRW

WARRANTY