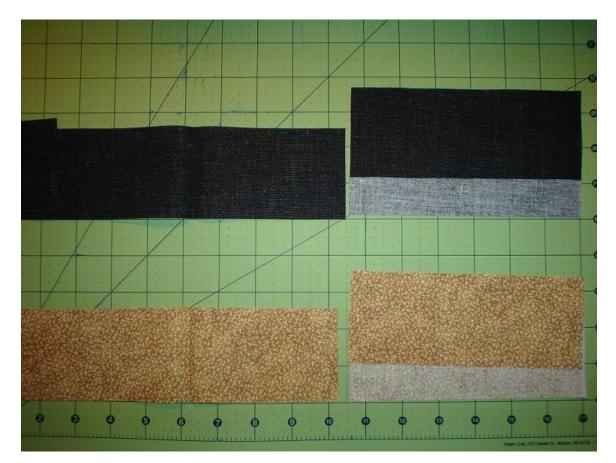

## Directions – each block will use 2 strips

1. From each of your two strips, cut (2) 6.5" pieces and set aside. (Leave your strips folded in half and cut both pieces at the same time.)

2. Sew the remaining length of the two strips together down the long end and press open.