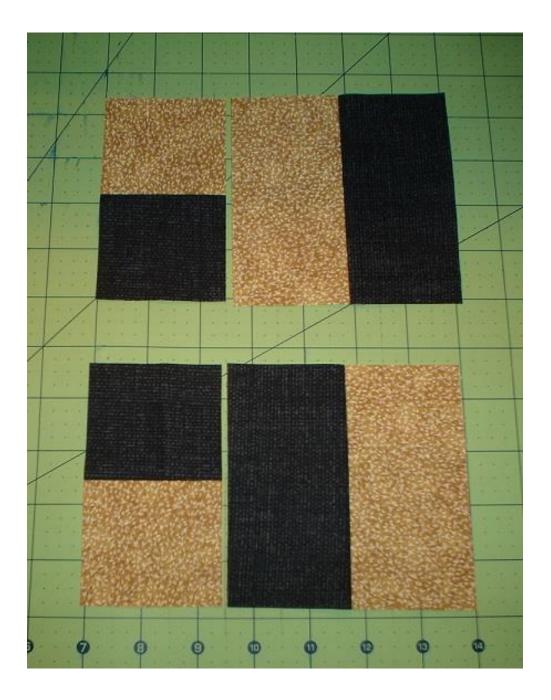

3. Next, cut (4) 2.5" segments and (4) 4.5" segments.

You will have just a little scrap at the end to toss! Very little waste!

4. Next, attach your 2.5" segments to your 4.5" segments. You'll make 2 each of the 2 different blocks (see below).

5. Now, using the 6.5" pieces you cut during step 1, add the final pieces to your blocks.

6. Next put your 4 blocks together to make one big Bento!

The completed 12.5" block: