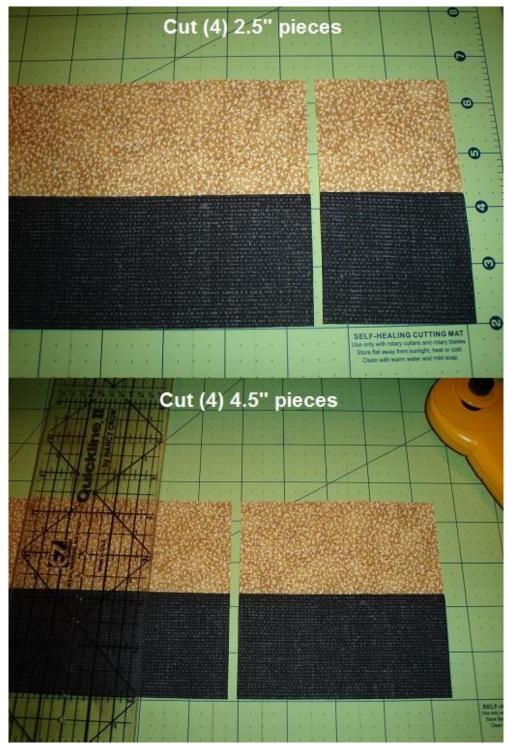

3. Next, cut (4) 2.5" segments and (4) 4.5" segments.

You will have just a little scrap at the end to toss! Very little waste!

4. Next, attach your 2.5" segments to your 4.5" segments. You'll make 2 each of the 2 different blocks (see below).