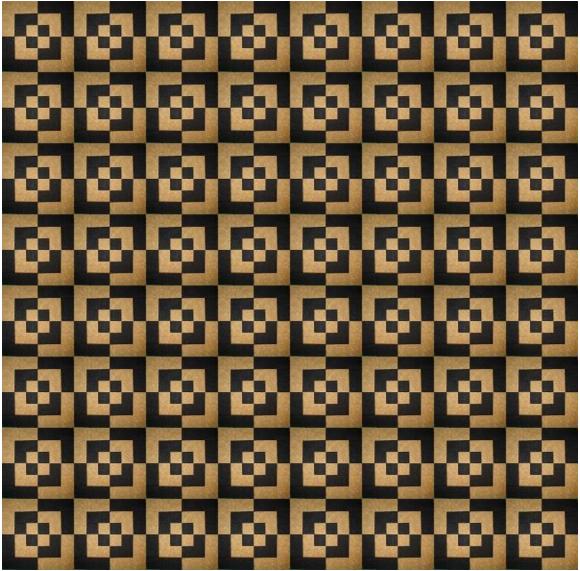

Easy Jelly Roll Bento Box Tutorial Info Copyright Feb 2015 By Liz

96" x 96" Queen Size

This block can be made in any two (or more) colors you like, but will be more striking with a dark and light color! It's extremely easy to make using 2.5" strips. 20-strip rolls will be the most efficient use of fabric for this pattern - you can find all our 20-strip rolls <u>here</u>!

5. Now, using the 6.5" pieces you cut during step 1, add the final pieces to your blocks.

6. Next put your 4 blocks together to make one big Bento!

The completed 12.5" block: