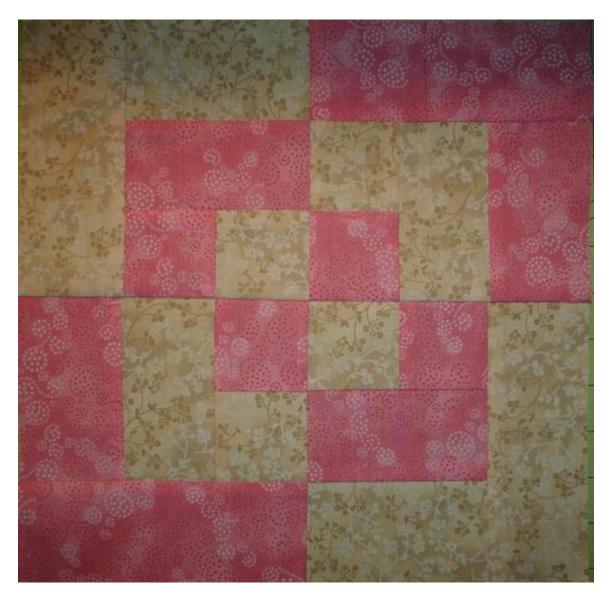

## In pink & tan:

You will not believe how fast and <u>easy</u> this pattern is!

Hop over to my <u>Bento Box Pinterest Board</u> to see over 100 other examples with every color combination imaginable!

The 20-strip jelly roll is great for this pattern since most sizes use just a few strips over a multiple of 40. For example, using 40-strip rolls, you'll have to purchase 80 strips to make the lap size, when you only need 50 strips. One of the many reasons we stock only 20-strip rolls!