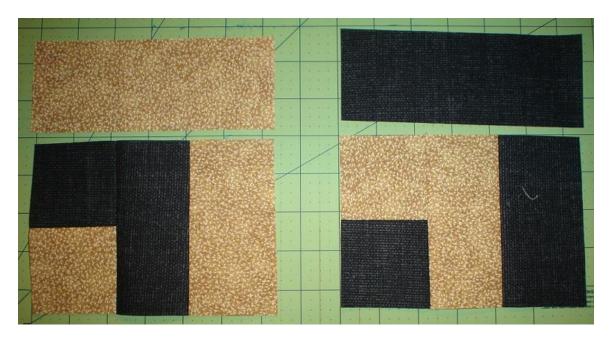

## Directions – each block will use 2 strips

1. From each of your two strips, cut (2) 6.5" pieces and set aside. (Leave your strips folded in half and cut both pieces at the same time.)

2. Sew the remaining length of the two strips together down the long end and press open.

3. Next, cut (4) 2.5" segments and (4) 4.5" segments.

You will have just a little scrap at the end to toss! Very little waste!

4. Next, attach your 2.5" segments to your 4.5" segments. You'll make 2 each of the 2 different blocks (see below).

5. Now, using the 6.5" pieces you cut during step 1, add the final pieces to your blocks.

6. Next put your 4 blocks together to make one big Bento!

The completed 12.5" block: