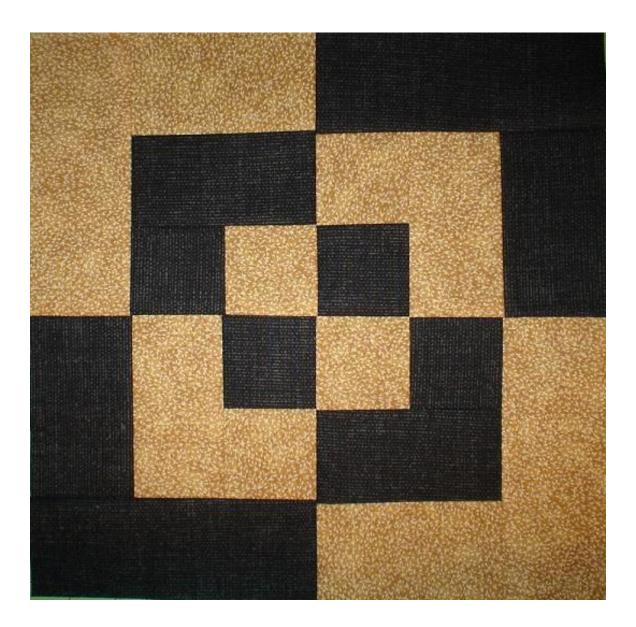

5. Now, using the 6.5" pieces you cut during step 1, add the final pieces to your blocks.

6. Next put your 4 blocks together to make one big Bento!

The completed 12.5" block: