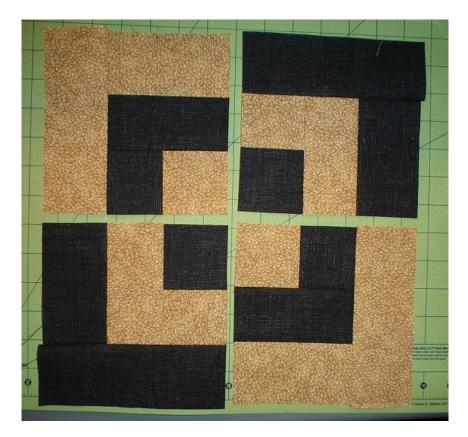

5. Now, using the 6.5" pieces you cut during step 1, add the final pieces to your blocks.

6. Next put your 4 blocks together to make one big Bento!

The completed 12.5" block: