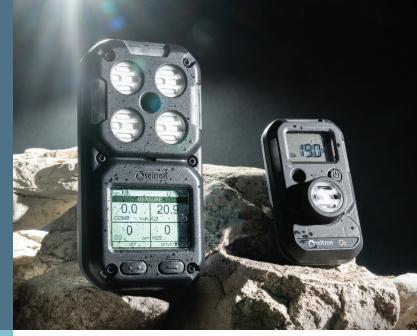

Multi **Gas Detector** 

## **AVAILABLE GASES**

02 CO

NO

N02

H2S

**SO2** 

H2

NH3

CL2

CH4

## SIMULTANEOUS GAS DETECTION

Up to 4 gases simultaneous detection

# Portable Multi Gas Detector (up to 4 gases)

- Rechargeable Li-lon battery powered (up to 18 hours of battery life)
- Protection Grade IP65
- LCD display for actual concentration values readout
- Buzzer, vibrating motor and LED for alarm signaling
- Solid and Robust
- Intrinsically Safe
- Fast Bump Test and calibration kit included
- Available for ATEX Zone 1
- ATEX(\*) /IECEx/QPS Approved