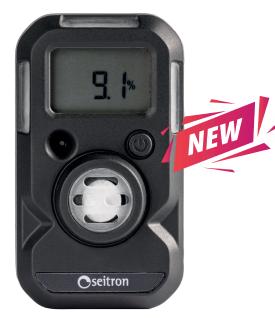

Single **Gas Detector** 

## **AVAILABLE GASES**

CO

H2S

02

**SO2** 

## **Portable Gas Detector**

- 24 months of continuous operation
- · Reliable low level gas detection
- Solid and Robust
- Intrinsically Safe
- Fast Bump Test and calibration
- · Self test function
- Event Logging download
- ATEX/IECEx/QPS Approved