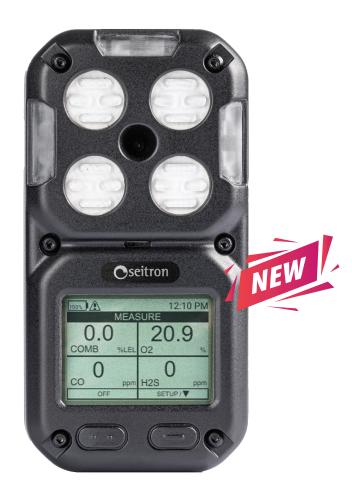

Multi **Gas Detector** 

## **AVAILABLE GASES**

02 CO

NO

N02

H2S

**SO2** 

H2

NH3

CL2

CH4

## SIMULTANEOUS GAS DETECTION

Up to 4 gases simultaneous detection

# Portable Multi Gas Detector (up to 4 gases)

- Rechargeable Li-lon battery powered (up to 18 hours of battery life)
- Protection Grade IP65
- LCD display for actual concentration values readout
- Buzzer, vibrating motor and LED for alarm signaling
- Solid and Robust
- Intrinsically Safe
- Fast Bump Test and calibration kit included
- Available for ATEX Zone 1
- ATEX(\*) /IECEx/QPS Approved