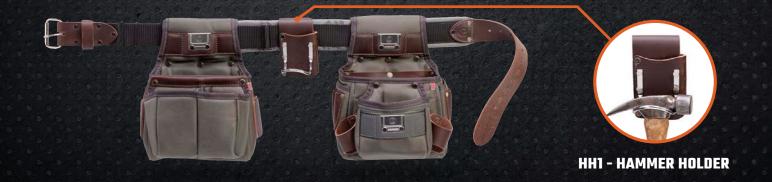

## BUILDERSBEIT

ADJUSTMENT RANGE: 32" - 46" (Blcm - 117cm)

Padded Leather and Nylon, Adjustable Tool Belt with Tool and Fastener Pouches

- COMES WITH AN ADJUSTABLE BELT, TOOL POUCH, FASTENER POUCH AND LEATHER HAMMER AND TOOL HOLDER.
- TOOL POUCH PADDED NYLON WITH MIRROR IMAGE HAMMER LOOPS TO WEAR EITHER LEFT OR RIGHT SIDE, INCLUDES SPEED SQUARE, TAPE MEASURE CLIP AND MULTIPLE TOOL POCKETS
- FASTENER POUCH PADDED NYLON WITH 3 FASTENER POCKETS. INCLUDES ADDITIONAL POCKETS FOR SMART PHONE, SPEED SQUARE, TOOLS AND BITS, AND A STAINLESS STEEL CLIP FOR A TAPE MEASURE.
- INCLUDES LEATHER HAMMER HOLDER WITH STAMPED STEEL RIVETED HAMMER HOLDER AND TOOL LOOP (ALSO AVAILABLE FOR ADDITIONAL PURCHASE)