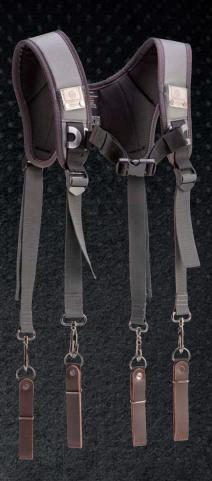

## **BELT LIFTERS**

Padded Nylon, Adjustable Suspenders with Chest Strap, Leather Belt Loops and Stainless Tape Clips

- 'OVER THE SHOULDER' PADDED HARNESS W/ CARRYING GRIP AND 1"
  'HANG UP' D RING
- 2 STAINLESS STEEL TAPE MEASURE CLIPS ON SUSPENDER FRONT ADJUSTABLE CHEST STRAP
- ADJUSTABLE WEBBED STRAPS FOR PROPER LOCATION AND ADJUSTMENT
- 4 LEATHER SECURING LOOPS TO FEED BELT THROUGH TO CONNECT AND SUPPORT WEIGHTED BELT