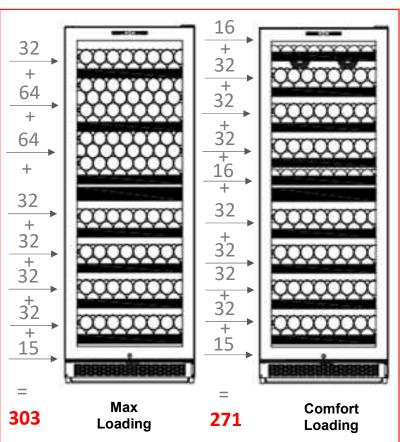

et operation
- 2 Adjustable feet
- Lock
- Noise level 45 dB(A)
- 220-240W / 50Hz

# Aesthetics

- Full black glass
- Blue LED light
- · Inside temperature control display
- Door not reversible
- 2 Adjustable front feet

## Warranty

- Two (2) year parts and labor
- \*Extend your warranty by registering your product lecavist.com

# **Product Dimensions & Weight**

- Outside: 750 (W) x 1870 (H) x 690 (D) mm
- Weight: 113kg

# **Shipping Dimensions & Weight**

- Dimensions: 785 (W) x 1920 (H) x 741 (D) mm
- Weight: 130kg



Actual color may vary. Design, specifications, and color availability are subject to change without notice, check lecavist.com for up-to-date information. © Lecavist | Australia JUN22.V01





# LCS300VN2Z1D 303 Bottle Dual Zone Wine Fridge

# **Bottle Loading Capacity**



Cuvee Rothschild

### **Ideal Whine Temperature**

Amarone Classic Dry Red Wine 17°C Amarone Classic Dry Red Wine 17°C Barbaresco Wine 17°C Barolo Wine 17°C Beaujolais Wine 13°C Bordeaux Blanc 6°C Dry white wine 8°C Bordeaux Red Wine 17°C White Burgundy 11°C Red Burgundy 18°C Brunello Wine 17°C Champagne 6°C Chianti Classico 16°C Languedoc-Roussillon 13°C Passito di Pantelleria 6°C Provence Rose 12°C Sweet Sparkling Wine 6°C Verdicchio di Matelica 8°C Verdicchio dei Castelli di Jesi 8°C Trentino White Wine 11°C Franciacorta White Wine 11°C Aromatic White 10°C Fruity Dry White 8°C Friulano Venetian Julia White Wine 11°C Rodano White Wine 15°C Loire Dry White Wine 10°C Loire Liqueur Wine 10°C Loire Red Wine 14°C Passito Liqueur Wine 8 - 18°C Rose Wine, New Wine 12°C Light Red Wine with Mal