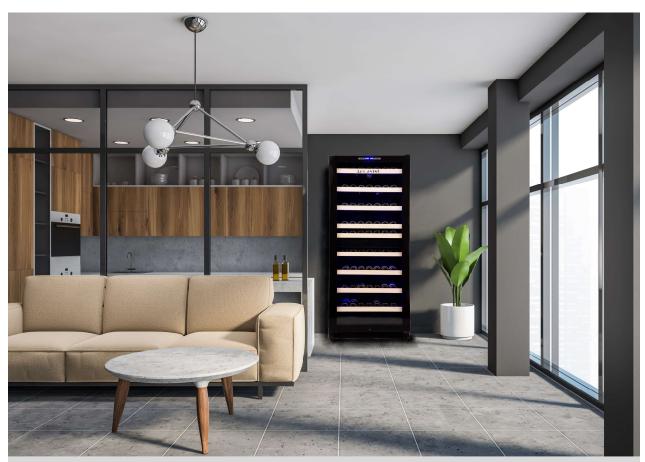

in installation
- Dual Zone (5-20°C)
- SN / N / ST Climate class
- Double layer tempered glass door
- Digital LED temperature & humidity control system
- Energy efficiency
- 9 shelves with wood trim
- Anti-vibration system
- High efficiency compressor
- No frost system
- Quiet operation
- 2 Adjustable feet
- Lock
- Noise level 45 dB(A)
- 220-240W / 50Hz

# Aesthetics

- Full black glass
- Blue LED light
- · Inside temperature control display
- Door not reversible
- 2 Adjustable front feet

## Warranty

- Two (2) year parts and labor
- \*Extend your warranty by registering your product lecavist.com

# **Product Dimensions & Weight**

- Outside: 750 (W) x 1870 (H) x 690 (D) mm
- Weight: 113kg

# **Shipping Dimensions & Weight**

- Dimensions: 785 (W) x 1920 (H) x 741 (D) mm
- Weight: 130kg



Actual color may vary. Design, specifications, and color availability are subject to change without notice, check lecavist.com for up-to-date information. © Lecavist | Australia JUN22.V01





# LCS300VN2Z1D 303 Bottle Dual Zone Wine Fridge

# **Bottle Loading Capacity**



Cuvee Rothschild

### **Ideal Whine Temperature**

Amarone Classic Dry Red Wine 17°C Amarone Classic Dry Red Wine 17°C Barbaresco Wine 17°C Barolo Wine 17°C Beaujolais Wine 13°C Bordeaux Blanc 6°C Dry white wine 8°C Bordeaux Red Wine 17°C White Burgundy 11°C Red Burgundy 18°C Brunello Wine 17°C Champagne 6°C Chianti Classico 16°C Languedoc-Roussillon 13°C Passito di Pantelleria 6°C Provence Rose 12°C Sweet Sparkling Wine 6°C Verdicchio di Matelica 8°C Verdicchio dei Castelli di Jesi 8°C Trentino White Wine 11°C Franci