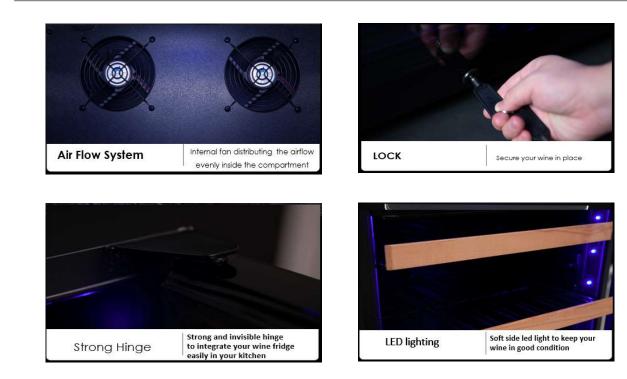

#### Beech Wooden Shelves & Anti-Vibration System

• 9 wire shelves with wood trim give a premium look and feel and allowing maximum use of internal space for your comfort

#### **Double layer tempered glass**

• Protect your wine collection from harmful UV rays, while keeping the interior insulated and moisture out

#### Precise Temperature & Humidity Control System

• Digital LED display and intuitive digital control to monitor and adjust for optimal temperature and humidity with just a touch of your fingertips

#### Safety Lock & Charcoal filter

• Charcoal filter will help cleaning the internal air. Safety lock to protect your bottles

Actual color may vary. Design, specifications, and color availability are subject to change without notice, check lecavist.com for up-to-date information. © Lecavist | Australia JUN22.V01