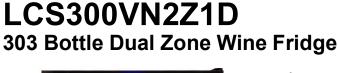

# LCS300VN2Z1D 303 Bottle Dual Zone Wine Fridge

## Features

- 303 Bordeaux bottles capacity
- 600L fridge capacity
- Free-standing or built-in installation
- Dual Zone (5-20°C)
- SN / N / ST Climate class
- Double layer tempered glass door
- Digital LED temperature & humidity control system
- Energy efficiency
- 9 shelves with wood trim
- Anti-vibration system
- High efficiency compressor
- No frost system
- Quiet operation
- 2 Adjustable feet
- Lock
- Noise level 45 dB(A)
- 220-240W / 50Hz