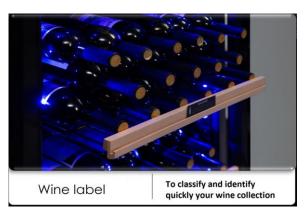

#### **LED light**

 Side LED lights line both sides of the unit for a full view of your wine bottle labels
 Safety Lock & Charcoal filter