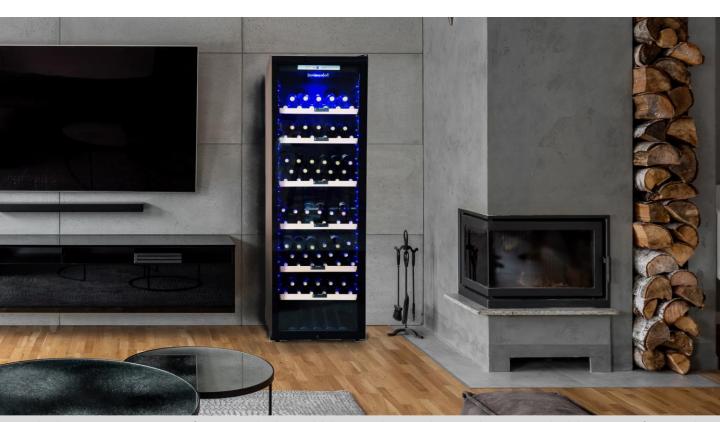

# LCS230VN2Z1D

### **Cuvee Rothschild**

## 248 Bottle Dual Zone Wine Fridge

### 248 Bottle Capacity

• Perfect capacity for professional use.

### **Beech Wooden Shelves & Anti-Vibration System**

 6 wire shelves with wood trim give a premium look and feel and allowing maximum use of internal space for your comfort

### **Double layer tempered glass**

 Protect your wine collection from harmful UV rays, while keeping the interior insulated and moisture out

### **Precise Temperature & Humidity Control System**

• Digital LED display and intuitive digital control to monitor and adjust for optimal temperature and humidity with just a touch of your fingertips

#### **LED light**

 Side LED lights line both sides of the unit for a full view of your wine bottle labels
 Safety Lock & Charcoal filter

### **Charcoal filter**

• Charcoal filter will help cleaning the internal air. Safety lock to protect your bottles

Actual color may vary. Design, specifications, and color availability are subject to change without notice, check lecavist.com for up-to-date information. © Lecavist | Australia JUN22.V01