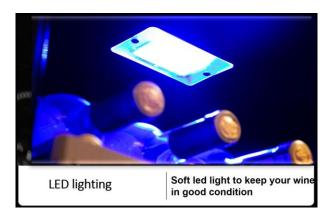

#### **LED light**

 Side LED lights line both sides of the unit for a full view of your wine bottle labels
 Safety Lock & Charcoal filter