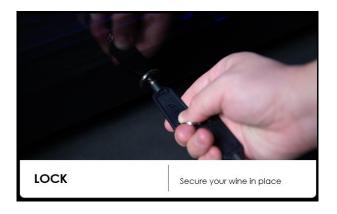

### **Charcoal filter**

• Charcoal filter will help cleaning the internal air. Safety lock to protect your bottles

Actual color may vary. Design, specifications, and color availability are subject to change without notice, check lecavist.com for up-to-date information. © Lecavist | Australia JUN22.V01