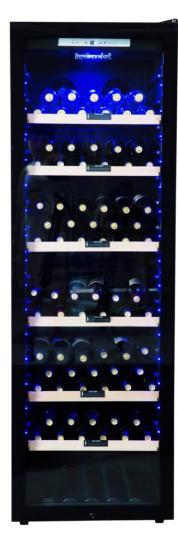

## 248 Bottle Dual Zone Wine Fridge

### 248 Bottle Capacity

• Perfect capacity for professional use.

### **Beech Wooden Shelves & Anti-Vibration System**

 6 wire shelves with wood trim give a premium look and feel and allowing maximum use of internal space for your comfort

### **Features**

- 248 Bordeaux bottles capacity
- 448L fridge capacity
- Free-standing installation
- Single Zone (5-20°C)
- SN / N / ST Climate class
- Double layer tempered glass door
- Digital LED temperature
- 6 wire shelves with wood trim
- Anti-vibration system
- · High efficiency compressor
- No frost system
- · Quiet operation
- 2 Adjustable feet
- Lock
- Charcoal filter included
- Noise level 45 dB(A)
- 220-240W / 50Hz