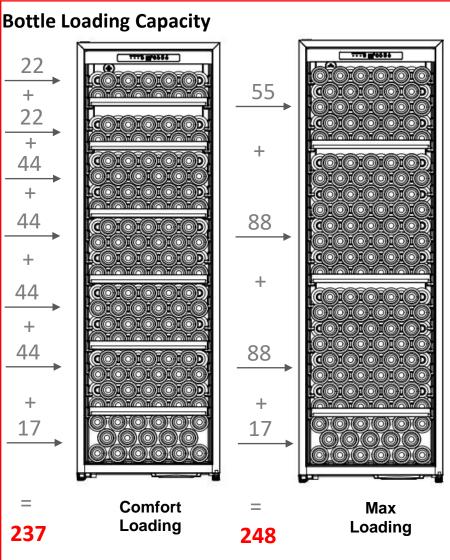

### 248 Bottle Capacity

• Perfect capacity for professional use.

### **Features**

- 248 Bordeaux bottles capacity
- 448L fridge capacity
- Free-standing installation
- Single Zone (5-20°C)
- SN / N / ST Climate class
- Double layer tempered glass door
- Digital LED temperature
- 6 wire shelves with wood trim
- Anti-vibration system
- · High efficiency compressor
- No frost system
- · Quiet operation
- 2 Adjustable feet
- Lock
- Charcoal filter included
- Noise level 45 dB(A)
- 220-240W / 50Hz