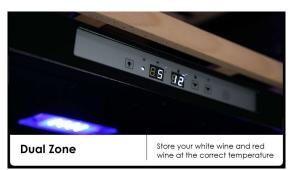

#### **Precise Temperature & Humidity Control System**

 Digital LED display and intuitive digital control to monitor and adjust for optimal temperature and humidity with just a touch of your fingertips

#### **Dual zone system**

 It gives you the flexibility to keep your red and white varietals at their different, optimal serving temperatures so you're ready to serve for every taste and occasion