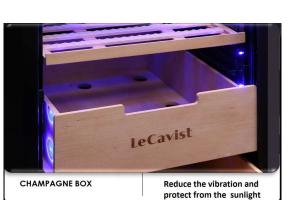

#### Wine crates wooden box

 Wooden cases represent an interesting alternative for storage. Specially designed to reproduces all the criteria required for effectively maturing wines. You can also store different bottle sizes and shapes without any risk