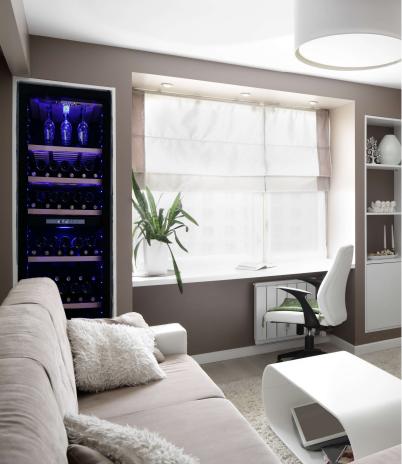

# LCS230VN2Z1D

# Cuvee Rothschild

# 226 Bottle Dual Zone Wine Fridge

# **Signature Features**