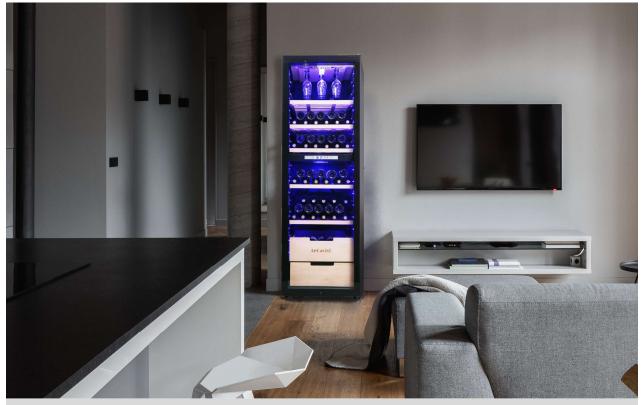

lation
- Dual Zone (5-20°C)
- SN / N / ST Climate class
- · Double layer tempered glass door
- Digital LED temperature
- 5 beech wood shelves
- 2 Wine crates wooden box
- · Anti-vibration system
- High efficiency compressor
- No frost system
- Quiet operation
- 2 Adjustable feet
- Lock
- Charcoal filter included
- Noise level 45 dB(A)
- 220-240W / 50Hz

# **Aesthetics**

- Full black glass
- Blue LED light
- Inside temperature control display
- Door not reversible
- · 2 Adjustable front feet

# Warranty

• Two (2) year parts and labor \*Extend your warranty by registering your product lecavist.com

# **Product Dimensions & Weight**

- Outside: 595 (W) x 1830 (H) x 675 (D) mm
- Weight: 92kg

# **Shipping Dimensions & Weight**

- Dimensions: 630 (W) x 1850 (H) x 740 (D) mm
- · Weight: 98kg



Actual color may vary. Design, specifications, and color availability are subject to change without notice, check lecavist.com for up-to-date information. © Lecavist | Australia JUN22.V01



# LCS230VN2Z1D 226 Bottle Dual Zone Wine Fridge

**Cuvee Rothschild** 

# **Bottle Loading Capacity**





# **Ideal Whine Temperature**

Amarone Classic Dry Red Wine 17°C Amarone Classic Dry Red Wine 17°C Barbaresco Wine 17°C Barolo Wine 17°C Beaujolais Wine 13°C Bordeaux Blanc 6°C Dry white wine 8°C Bordeaux Red Wine 17°C White Burgundy 11°C Red Burgundy 18°C Brunello Wine 17°C Champagne 6°C Chianti Classico 16°C Languedoc-Roussillon 13°C Passito di Pantelleria 6°C Provence Rose 12°C Sweet Sparkling Wine 6°C Verdicchio di Matelica 8°C Verdicchio dei Castelli di Jesi 8°C Trentino White Wine 11°C Fra