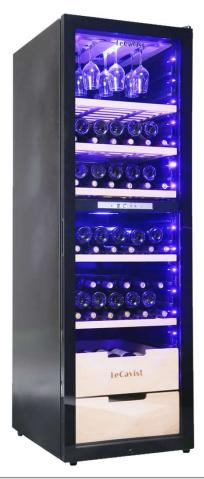

# 226 Bottle Dual Zone Wine Fridge

#### 226 Bottle Capacity

· Perfect capacity for professional use.

#### **Beech Wooden Shelves & Anti-Vibration System**

• 5 wooden shelves give a premium look and feel, while assist in reducing vibration and allowing maximum use of internal space for your comfort

#### **Features**

- 226 Bordeaux bottles capacity
- 448L fridge capacity
- Free-standing installation
- Dual Zone (5-20°C)
- SN / N / ST Climate class
- · Double layer tempered glass door
- Digital LED temperature
- 5 beech wood shelves
- 2 Wine crates wooden box
- · Anti-vibration system
- High efficiency compressor
- No frost system
- Quiet operation
- 2 Adjustable feet
- Lock
- Charcoal filter included
- Noise level 45 dB(A)
- 220-240W / 50Hz