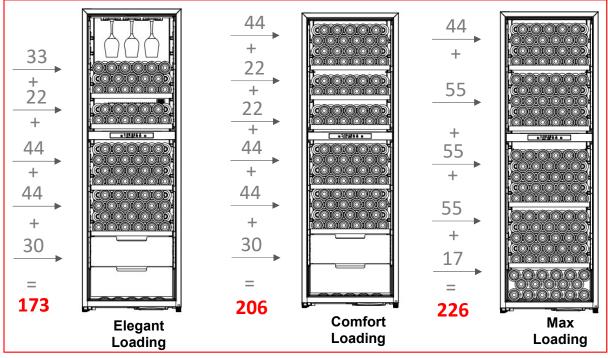

l filter included
- Noise level 45 dB(A)
- 220-240W / 50Hz

# **Aesthetics**

- Full black glass
- Blue LED light
- Inside temperature control display
- Door not reversible
- · 2 Adjustable front feet

# Warranty

• Two (2) year parts and labor \*Extend your warranty by registering your product lecavist.com

# **Product Dimensions & Weight**

- Outside: 595 (W) x 1830 (H) x 675 (D) mm
- Weight: 92kg

# **Shipping Dimensions & Weight**

- Dimensions: 630 (W) x 1850 (H) x 740 (D) mm
- · Weight: 98kg



Actual color may vary. Design, specifications, and color availability are subject to change without notice, check lecavist.com for up-to-date information. © Lecavist | Australia JUN22.V01



# LCS230VN2Z1D 226 Bottle Dual Zone Wine Fridge

**Cuvee Rothschild** 

# **Bottle Loading Capacity**





# **Ideal Whine Temperature**

Amarone Classic Dry Red Wine 17°C Amarone Classic Dry Red Wine 17°C Barbaresco Wine 17°C Barolo Wine 17°C Beaujolais Wine 13°C Bordeaux Blanc 6°C Dry white wine 8°C Bordeaux Red Wine 17°C White Burgundy 11°C Red Burgundy 18°C Brunello Wine 17°C Champagne 6°C Chianti Classico 16°C Languedoc-Roussillon 13°C Passito di Pantelleria 6°C Provence Rose 12°C Sweet Sparkling Wine 6°C Verdicchio di Matelica 8°C Verdicchio dei Castelli di Jesi 8°C Trentino White Wine 11°C Franciacorta White Wine 11°C Aromatic White 10°C Fruity Dry White 8°C Friulano Venetian Julia White Wine 11°C Rodano White Wine 15°C Loire Dry White Wine 10°C Loire Liqueur Wine 10°C Loire Red Wine 14°C Passito Liqueur Wine 8 - 18°C Rose Wine, New Wine 12°C Light Red Wine with Malt Tannins 14°C Red