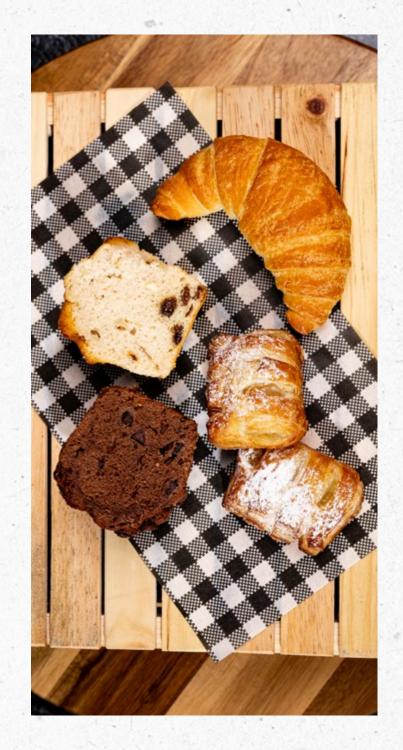

## **BREAKFAST**

| ENGLISH MUFFIN                                               |           |  |
|--------------------------------------------------------------|-----------|--|
| Bacon & egg                                                  | \$7.00EA  |  |
| Cheese, tomato & avocado                                     |           |  |
| BAGEL                                                        |           |  |
| with cream cheese                                            | \$9.00EA  |  |
| Add ham +\$3 extra                                           |           |  |
| CROISSANT                                                    |           |  |
| Ham & cheese                                                 | \$8.00EA  |  |
| Cheese, tomato & avocado                                     |           |  |
| TOASTED SANDWICH (GF)                                        |           |  |
| Ham & cheese                                                 |           |  |
| Ham, cheese & tomato                                         | \$7.50EA  |  |
| Tomato & cheese                                              |           |  |
| Chicken, cheese & mayo                                       |           |  |
| WELLBEAN BIG BREAKFAST WRAP                                  | \$12,0054 |  |
| Bacon, egg, spinach, tomato, mushrooms, cheese & hollandaise | \$12.00EA |  |
| FRUIT SALAD                                                  |           |  |
| Small                                                        | \$7.00EA  |  |
| OGHURT POT                                                   | 0         |  |
| Greek yoghurt, muesli & seasonal fruit                       | \$7.50EA  |  |
| BIRCHER MUESLI                                               | ¢0.0054   |  |
| Dats, apple, apple juice, Greek yoghurt & cinnamon           | \$8.00EA  |  |
| WELLBEAN BREAKFAST BOX                                       | ¢17 F0F4  |  |
| Assorted sweet muffins, croissants, Danishes                 | \$17.50EA |  |

## MORNING OR **AFTERNOON TEA**

| CROISSANT                  |  | \$5.50EA         |  |
|----------------------------|--|------------------|--|
| Plain (with jam & butter)  |  | \$5.50EA         |  |
| CHEF'S PICK SWEET MUFFINS  |  | \$6.00EA         |  |
| CHEF'S PICK SLICES         |  | \$6.50EA         |  |
| SCONES                     |  | 1 X \$4.50EA     |  |
| Butter, jam & cream        |  | 2 X \$8.00EA     |  |
| BANANA BREAD               |  | \$6.50 PER SLICE |  |
| ORANGE & ALMOND CAKE       |  | \$7.50 PER SLICE |  |
| MINI SAUSAGE ROLLS         |  | \$7.50           |  |
| 2 per person               |  |                  |  |
| CHEF'S PICK MINI QUICHES   |  | \$8.00           |  |
| 2 per person               |  |                  |  |
| TORTILLA CRISPS WITH PESTO |  | \$7.50EA         |  |