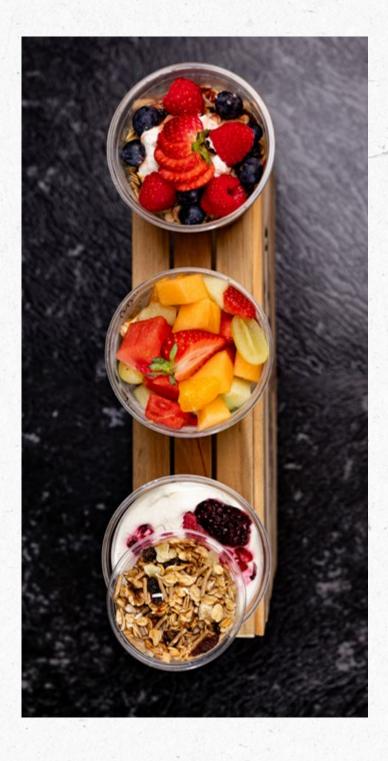

## **BREAKFAST**

| ENGLISH MUFFIN                                               |           |  |
|--------------------------------------------------------------|-----------|--|
| Bacon & egg                                                  | \$7.00EA  |  |
| Cheese, tomato & avocado                                     |           |  |
| BAGEL                                                        |           |  |
| with cream cheese                                            | \$9.00EA  |  |
| Add ham +\$3 extra                                           |           |  |
| CROISSANT                                                    |           |  |
| Ham & cheese                                                 | \$8.00EA  |  |
| Cheese, tomato & avocado                                     |           |  |
| TOASTED SANDWICH (GF)                                        |           |  |
| Ham & cheese                                                 |           |  |
| Ham, cheese & tomato                                         | \$7.50EA  |  |
| Tomato & cheese                                              |           |  |
| Chicken, cheese & mayo                                       |           |  |
| WELLBEAN BIG BREAKFAST WRAP                                  | \$12,0054 |  |
| Bacon, egg, spinach, tomato, mushrooms, cheese & hollandaise | \$12.00EA |  |
| FRUIT SALAD                                                  |           |  |
| Small                                                        | \$7.00EA  |  |
| OGHURT POT                                                   | 0         |  |
| Greek yoghurt, muesli & seasonal fruit                       | \$7.50EA  |  |
| BIRCHER MUESLI                                               | ¢0.0054   |  |
| Dats, apple, apple juice, Greek yoghurt & cinnamon           | \$8.00EA  |  |
| WELLBEAN BREAKFAST BOX                                       | ¢17 F0F4  |  |
| Assorted sweet muffins, croissants, Danishes                 | \$17.50EA |  |