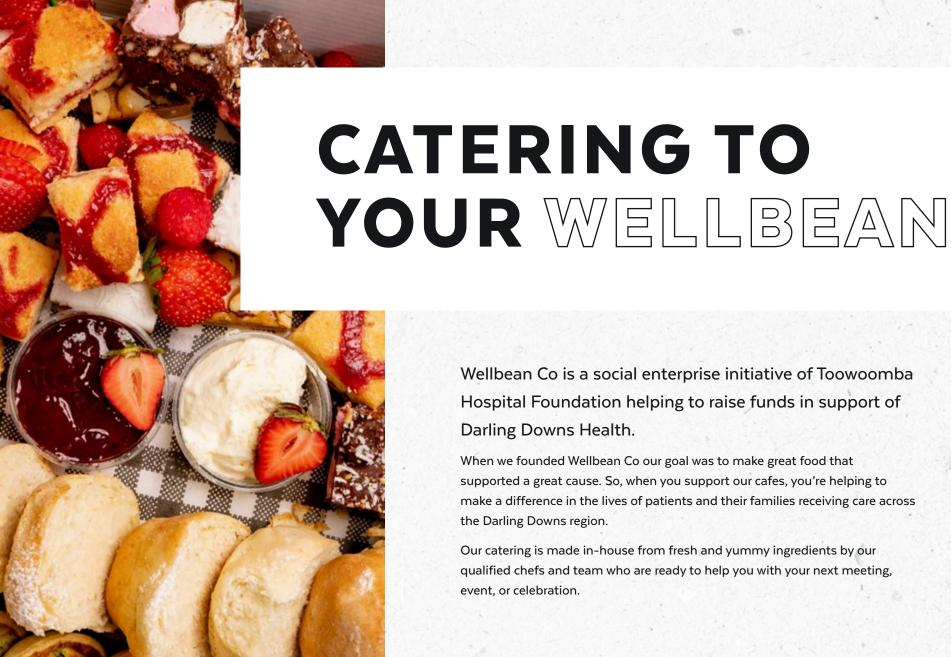

Wellbean Co is a social enterprise initiative of Toowoomba Hospital Foundation helping to raise funds in support of

When we founded Wellbean Co our goal was to make great food that supported a great cause. So, when you support our cafes, you're helping to make a difference in the lives of patients and their families receiving care across

Our catering is made in-house from fresh and yummy ingredients by our qualified chefs and team who are ready to help you with your next meeting,

WELLBEAN CO