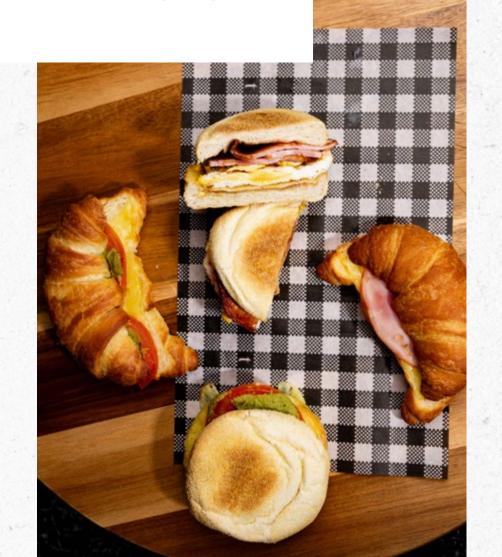

## **BREAKFAST**

| ENGLISH MUFFIN                                               |           |  |
|--------------------------------------------------------------|-----------|--|
| Bacon & egg                                                  | \$7.00EA  |  |
| Cheese, tomato & avocado                                     |           |  |
| BAGEL                                                        |           |  |
| with cream cheese                                            | \$9.00EA  |  |
| Add ham +\$3 extra                                           |           |  |
| CROISSANT                                                    |           |  |
| Ham & cheese                                                 | \$8.00EA  |  |
| Cheese, tomato & avocado                                     |           |  |
| TOASTED SANDWICH (GF)                                        |           |  |
| Ham & cheese                                                 |           |  |
| Ham, cheese & tomato                                         | \$7.50EA  |  |
| Tomato & cheese                                              |           |  |
| Chicken, cheese & mayo                                       |           |  |
| WELLBEAN BIG BREAKFAST WRAP                                  | \$12,0054 |  |
| Bacon, egg, spinach, tomato, mushrooms, cheese & hollandaise | \$12.00EA |  |
| FRUIT SALAD                                                  |           |  |
| Small                                                        | \$7.00EA  |  |
| OGHURT POT                                                   | 0         |  |
| Greek yoghurt, muesli & seasonal fruit                       | \$7.50EA  |  |
| BIRCHER MUESLI                                               | ¢0.0054   |  |
| Dats, apple, apple juice, Greek yoghurt & cinnamon           | \$8.00EA  |  |
| WELLBEAN BREAKFAST BOX                                       | ¢17 F0F4  |  |
| Assorted sweet muffins, croissants, Danishes                 | \$17.50EA |  |