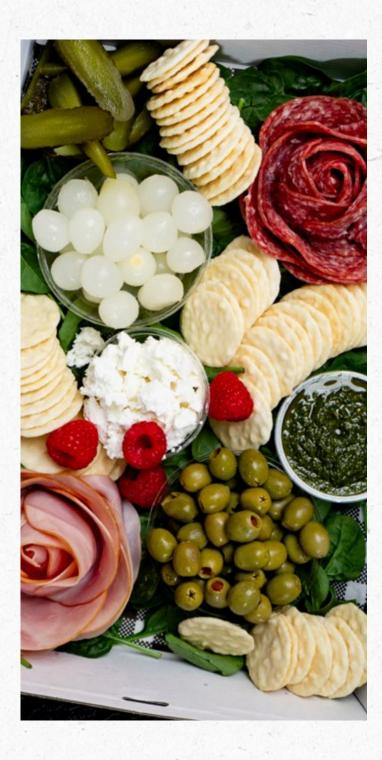

## **GRAZING PLATTERS**

| WELLBEAN GOURMET GRAZING PLATTER (INDIVIDUAL)  Dips, camembert or brie, dried fruit, vintage cheddar, mixed nuts,  grapes/preserves, assorted berries & crackers |          | \$17.50E <i>A</i> |  |
|------------------------------------------------------------------------------------------------------------------------------------------------------------------|----------|-------------------|--|
| 3 x additional cheeses +\$15.00 extra                                                                                                                            |          |                   |  |
| WELLBEAN GOURMET GRAZING PLATTER (GROUP - SERVES 8PP)                                                                                                            |          |                   |  |
| Dips, camembert or brie, dried fruit, vintage cheddar, mixed nuts,                                                                                               |          |                   |  |
| grapes/preserves, assorted berries & crackers                                                                                                                    |          | \$80.00           |  |
| 3 x additional cheeses +\$15.00 extra                                                                                                                            |          |                   |  |
| WELLBEAN ANTIPASTO PLATTER (SERVES 8PP)                                                                                                                          |          |                   |  |
| Cured meats, pesto, fetta, crudités, olives, gherkins,                                                                                                           |          | \$80.00           |  |
| cocktail onions & crackers                                                                                                                                       |          |                   |  |
| WELLBEAN VEGIES, DIP & BREAD BOX (SERVES 8PP)                                                                                                                    | 7.       | - r               |  |
| Vegies, bread, and a variety of gourmet dips, crudités & crackers                                                                                                | \$50.00  |                   |  |
| WELLBEAN ASSORTED SWEETS BOX (SERVES 8PP)                                                                                                                        |          |                   |  |
| Combination of assorted muffins, slices & biscuits                                                                                                               | \$60.00  |                   |  |
| WELLBEAN FRUIT SALAD                                                                                                                                             |          | \$35.00           |  |
| WEEDERN ROTT SALAD                                                                                                                                               | LARGE    | \$65.00           |  |
| WELLBEAN GRAZING SNACK BOX (SERVES 10PP)                                                                                                                         | V.       | ¢125.00           |  |
| 10 slices - 10 mini quiches - 10 - ½ Scones (with jam & cream)                                                                                                   | \$125.00 |                   |  |
| WELLBEAN GRAZING HOT BOX (SERVES 10PP)                                                                                                                           |          |                   |  |
| A selection of arancini balls, spring rolls, chicken skewers, and mignons                                                                                        |          | \$85.00           |  |