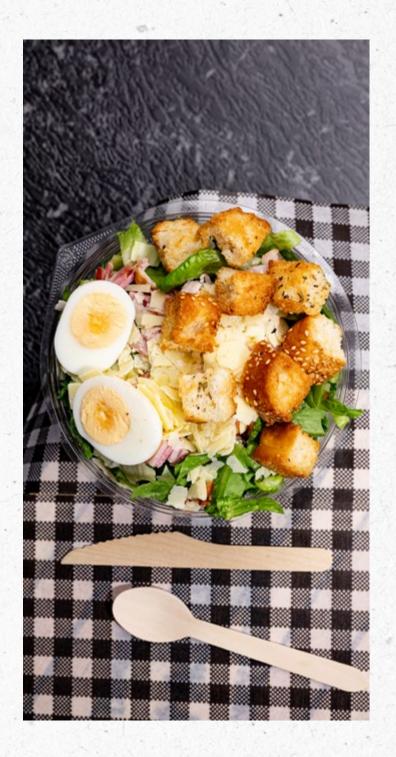

## LUNCH

| GREEN GOODNESS BOWL                                          |           |  |
|--------------------------------------------------------------|-----------|--|
| Brown rice, seasonal greens with an avocado yoghurt dressing | \$13.50EA |  |
| Add meat of choice (chicken/ham/salami) +\$5 extra           |           |  |
| BAO BUNS (2 PER SERVE)                                       |           |  |
| Chicken karaage & coleslaw                                   | \$13.00   |  |
| Pork belly & Asian slaw                                      |           |  |
| INDIVIDUAL SALADS                                            |           |  |
| Caesar salad                                                 |           |  |
| Pumpkin, roast corn & cous cous salad                        | \$12.50EA |  |
| Baby beetroot & fetta salad                                  |           |  |
| Add chicken +\$5 extra                                       |           |  |