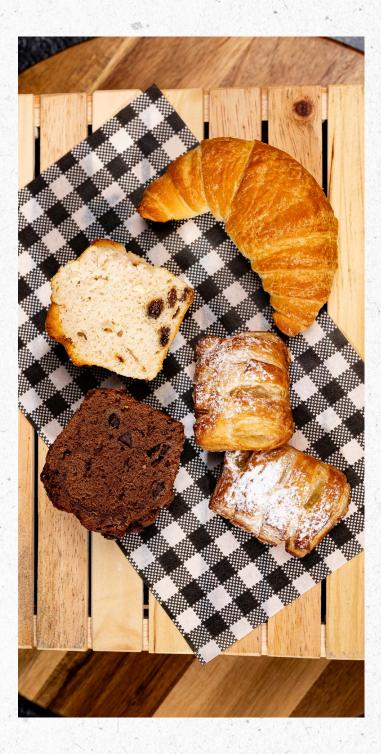

## MORNING OR AFTERNOON TEA

| CROISSANT                  | ¢r fora          |
|----------------------------|------------------|
| Plain (with jam & butter)  | \$5.50EA         |
| CHEF'S PICK SWEET MUFFINS  | \$6.00EA         |
| CHEF'S PICK SLICES         | \$6.50EA         |
| SCONES                     | 1 X \$4.50EA     |
| Butter, jam & cream        | 2 X \$8.00EA     |
| BANANA BREAD               | \$6.50 PER SLICE |
| ORANGE & ALMOND CAKE       | \$7.50 PER SLICE |
| MINI SAUSAGE ROLLS         |                  |
| 2 per person               | \$7.50           |
| MINI QUICHES               |                  |
| 2 per person               | \$8.00           |
| TORTILLA CRISPS WITH PESTO | \$7.50EA         |