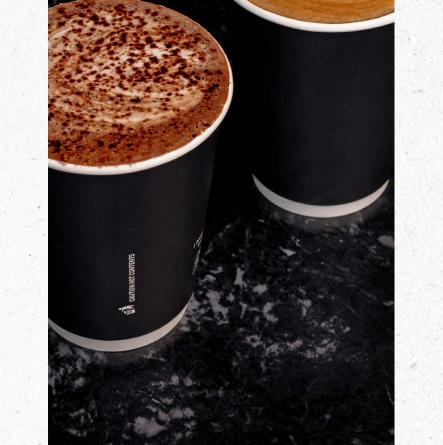

#### BARISTA MADE COFFEE - MEDIUM

Alternative milks (almond | soy | oat | lactose free) +50c extra

\$5.50EA