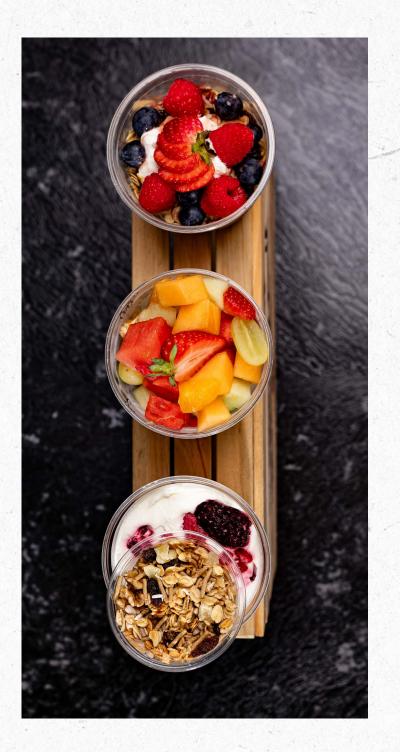

## BREAKFAST

| ENGLISH MUFFIN                                               | and the states of the |
|--------------------------------------------------------------|-----------------------|
| Bacon & egg                                                  | \$7.00EA              |
| Cheese, tomato & avocado                                     |                       |
| BAGEL                                                        |                       |
| with cream cheese                                            | \$9.00EA              |
| Add ham +\$3 extra                                           |                       |
| CROISSANT                                                    |                       |
| Ham & cheese                                                 | \$8.00EA              |
| Cheese, tomato & avocado                                     |                       |
| TOASTED SANDWICH (GF)                                        |                       |
| Ham & cheese                                                 |                       |
| Ham, cheese & tomato                                         | \$7.50EA              |
| Tomato & cheese                                              |                       |
| Chicken, cheese & mayo                                       |                       |
| WELLBEAN BIG BREAKFAST WRAP                                  |                       |
| Bacon, egg, spinach, tomato, mushrooms, cheese & hollandaise | \$12.00EA             |
| FRUIT SALAD                                                  | ¢7.0054               |
| Small                                                        | \$7.00EA              |
| YOGHURT POT                                                  | 0                     |
| Greek yoghurt, muesli & seasonal fruit                       | \$7.50EA              |
| BIRCHER MUESLI                                               | *0.0051               |
| Oats, apple, apple juice, Greek yoghurt & cinnamon           | \$8.00EA              |
| WELLBEAN BREAKFAST BOX                                       | ¢17 FAFA              |
| Assorted sweet muffins, croissants, Danishes                 | \$17.50EA             |
|                                                              |                       |