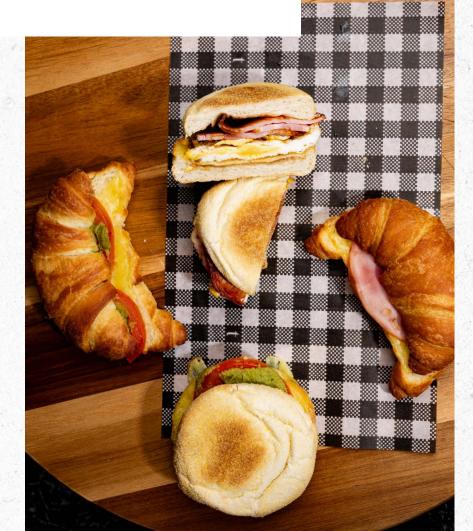

## BREAKFAST

| ENGLISH MUFFIN                                               | and the states of the |
|--------------------------------------------------------------|-----------------------|
| Bacon & egg                                                  | \$7.00EA              |
| Cheese, tomato & avocado                                     |                       |
| BAGEL                                                        |                       |
| with cream cheese                                            | \$9.00EA              |
| Add ham +\$3 extra                                           |                       |
| CROISSANT                                                    |                       |
| Ham & cheese                                                 | \$8.00EA              |
| Cheese, tomato & avocado                                     |                       |
| TOASTED SANDWICH (GF)                                        |                       |
| Ham & cheese                                                 |                       |
| Ham, cheese & tomato                                         | \$7.50EA              |
| Tomato & cheese                                              |                       |
| Chicken, cheese & mayo                                       |                       |
| WELLBEAN BIG BREAKFAST WRAP                                  |                       |
| Bacon, egg, spinach, tomato, mushrooms, cheese & hollandaise | \$12.00EA             |
| FRUIT SALAD                                                  | ¢7.0054               |
| Small                                                        | \$7.00EA              |
| YOGHURT POT                                                  | 0                     |
| Greek yoghurt, muesli & seasonal fruit                       | \$7.50EA              |
| BIRCHER MUESLI                                               | *0.0051               |
| Oats, apple, apple juice, Greek yoghurt & cinnamon           | \$8.00EA              |
| WELLBEAN BREAKFAST BOX                                       | ¢17 FAFA              |
| Assorted sweet muffins, croissants, Danishes                 | \$17.50EA             |
|                                                              |                       |