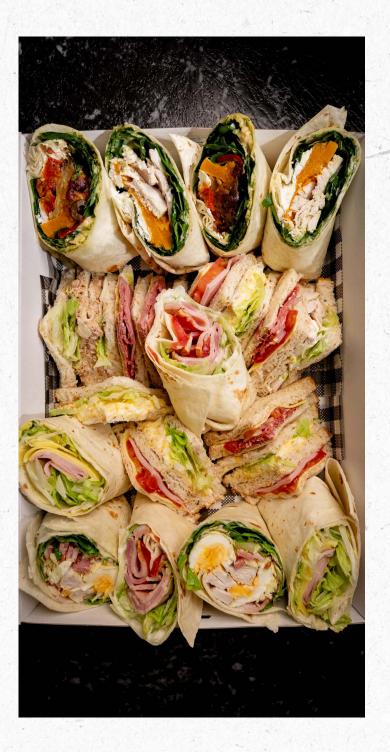

#### SANDWICHES

Egg & lettuce Corned beef & relish Ham, cheese & tomato Chicken, lettuce & mayo Tuna salad mix Salami, tomato, onion & cheese Mixed salad WRAPS Ham, lettuce, cheese & Dijon mustard Chicken Caesar Chicken, pumpkin & lettuce Roast vegetable BLT (bacon, lettuce & tomato) Gluten Free wraps available +\$2 extra