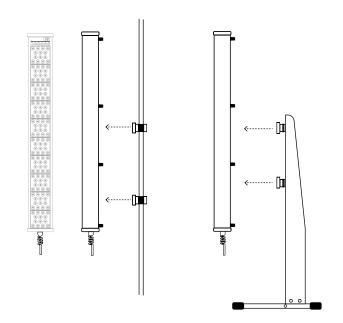

# The PERSONAL Tower

\*Stand (Included)

# **Specifications**

UnitStandWidth: 5"Width: 5 ¾"Depth: 3 ½"Depth: 9"Height: 13 ¾"Height: 12 ¼"Weight: 6 lbsWeight: 2 lbs

Total Weight: 8 lbs Full Height: 16 1/2"

## The CORE Tower

\*Sauna Door Mount (included)

# The FULL BODY Tower

\*Stand (Included)