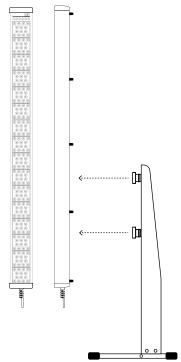

# The FULL BODY Tower

\*Stand (Included)

## **Control Panel**

UnitStandWidth: 5"Width: 15"Depth: 4"Depth: 17 ½"Height: 38"Height: 41"Weight: 14.6 lbsWeight: 7.6 lbs

Total Weight: 22.2 lbs Full Height: 46-56 1/2" H