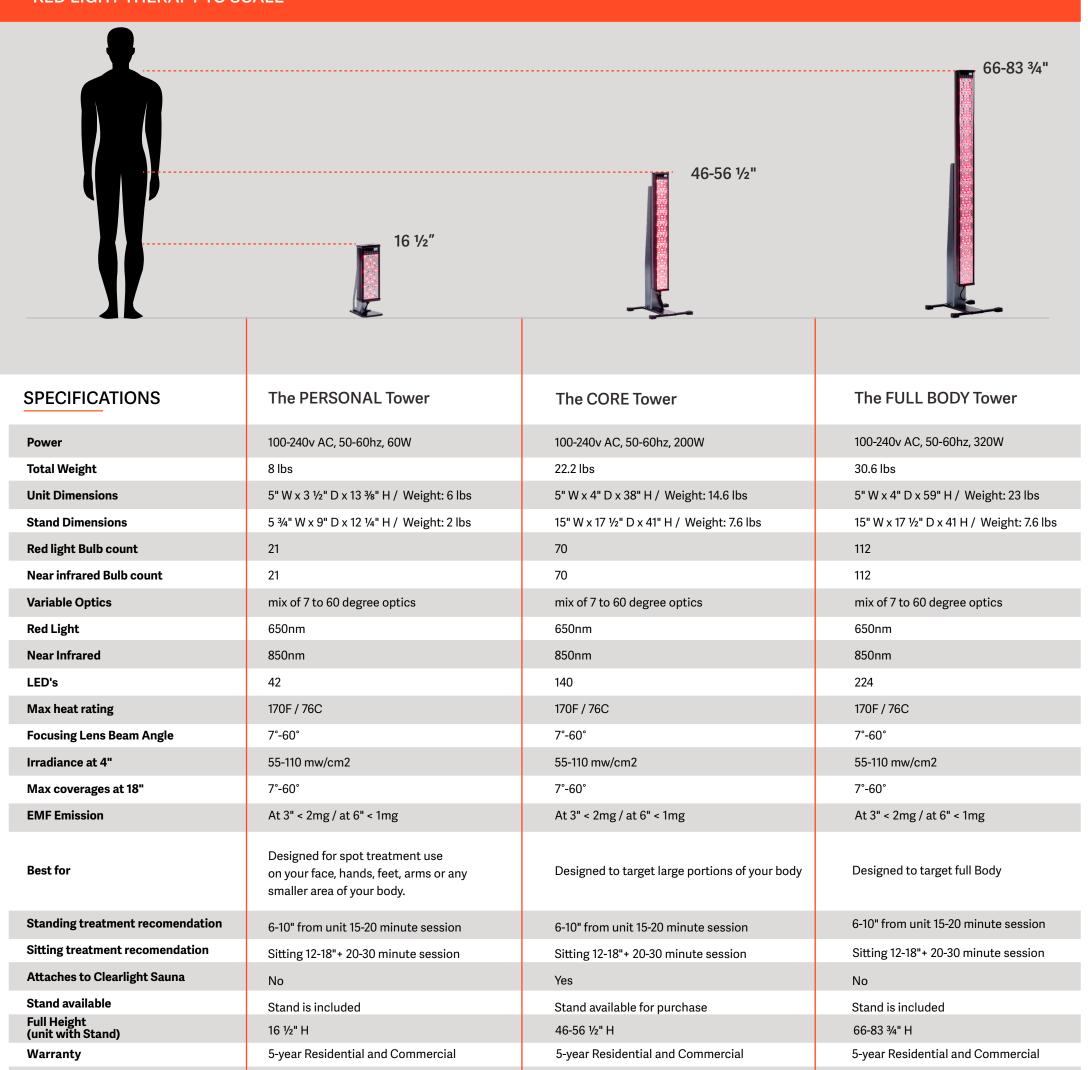

# **RED LIGHT THERAPY TO SCALE**

**FDA** 

FDA registered

FDA registered

FDA registered

# **Specifications**

UnitStandWidth: 5"Width: 5 ¾"Depth: 3 ½"Depth: 9"Height: 13 ¾"Height: 12 ¼"Weight: 6 lbsWeight: 2 lbs

Total Weight: 8 lbs Full Height: 16 1/2"

## **Control Panel**

UnitStandWidth: 5"Width: 15"Depth: 4"Depth: 17 ½"Height: 38"Height: 41"Weight: 14.6 lbsWeight: 7.6 lbs

Total Weight: 22.2 lbs Full Height: 46-56 1/2" H

#### **Technical Information:**

Irradiance: Approximate 55-110 mw/cm2 @ 4"

Power: 100-240v AC, 50-60hz, 200W

Stand (available at additional cost)

UnitStandWidth: 5"Width: 15"Depth: 4"Depth: 17 ½"Height: 59"Height: 41"Weight: 23 lbsWeight: 7.6 lbs

Total Weight: 30.6 lbs Full Height: 66-83 ¾" H

#### Technical Information:

Irradiance: Approximate 55-110 mw/cm2 @ 4"

Power: 100-240v AC, 50-60hz, 320W

Warranty: 5-Year Residential and Commercial Parts and Labor Made in the USA