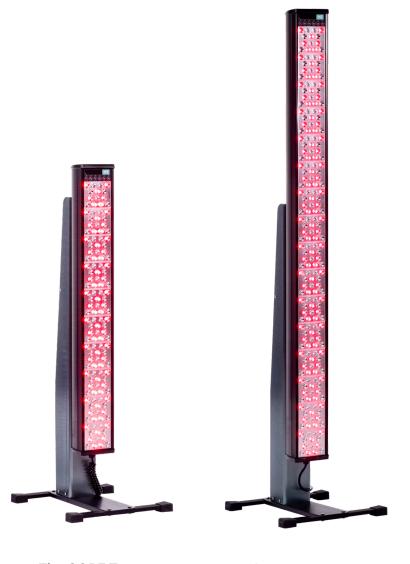

# Red Light Therapy

The CORE Tower

The FULL BODY Tower

# The FULL BODY Tower

\*Stand (Included)

## The CORE Tower

\*Sauna Door Mount (included)