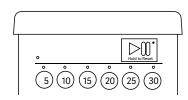

's mitochondria, promoting cellular regeneration and anti-aging.

# THE BENEFITS OF RED-LIGHT THERAPY INCLUDE:



- Pain Reduction
- Tissue Regeneration
  Wayned Haaling
- Wound Healing
- Muscle Recovery
- Muscle Conditioning
- Testosterone Boost
- Reduced Inflammation
- Skin Rejuvenation (boost collagen & elastin production)

# The PERSONAL Tower

\*Stand (Included)



# **Specifications**

UnitStandWidth: 5"Width: 5 ¾"Depth: 3 ½"Depth: 9"Height: 13 ¾"Height: 12 ¼"Weight: 6 lbsWeight: 2 lbs

Total Weight: 8 lbs Full Height: 16 1/2"

#### **Technical Information:**

Irradiance: Approximate 55-110 mw/cm2 @ 4" Power: 100-240v AC, 50-60hz, 60W

## The CORE Tower

\*Sauna Door Mount (included)



# The FULL BODY Tower

\*Stand (Included)



# **Top View Power Button**



## **Control Panel**



UnitStandWidth: 5"Width: 15"Depth: 4"Depth: 17 ½"Height: 38"Height: 41"Weight: 14.6 lbsWeight: 7.6 lbs

Total Weight: 22.2 lbs Full Height: 46-56 1/2" H

#### **Technical Information:**

Irradiance: Approximate 55-110 mw/cm2 @ 4"

Power: 100-240v AC, 50-60hz, 200W

Stand (available at additional cost)

UnitStandWidth: 5"Width: 15"Depth: 4"Depth: 17 ½"Height: 59"Height: 41"Weight: 23 lbsWeight: 7.6 lbs

Total Weight: 30.6 lbs Full Height: 66-83 ¾" H

#### Technical Information:

Irradiance: Approximate 55-110 mw/cm2 @ 4"

Power: 100-240v AC, 50-60hz, 320W

Warranty: 5-Year Residential and Commercial Parts and Labor Made in the USA



# **RED LIGHT THERAPY TO SCALE**

**FDA** 

FDA registered



FDA registered

FDA registered