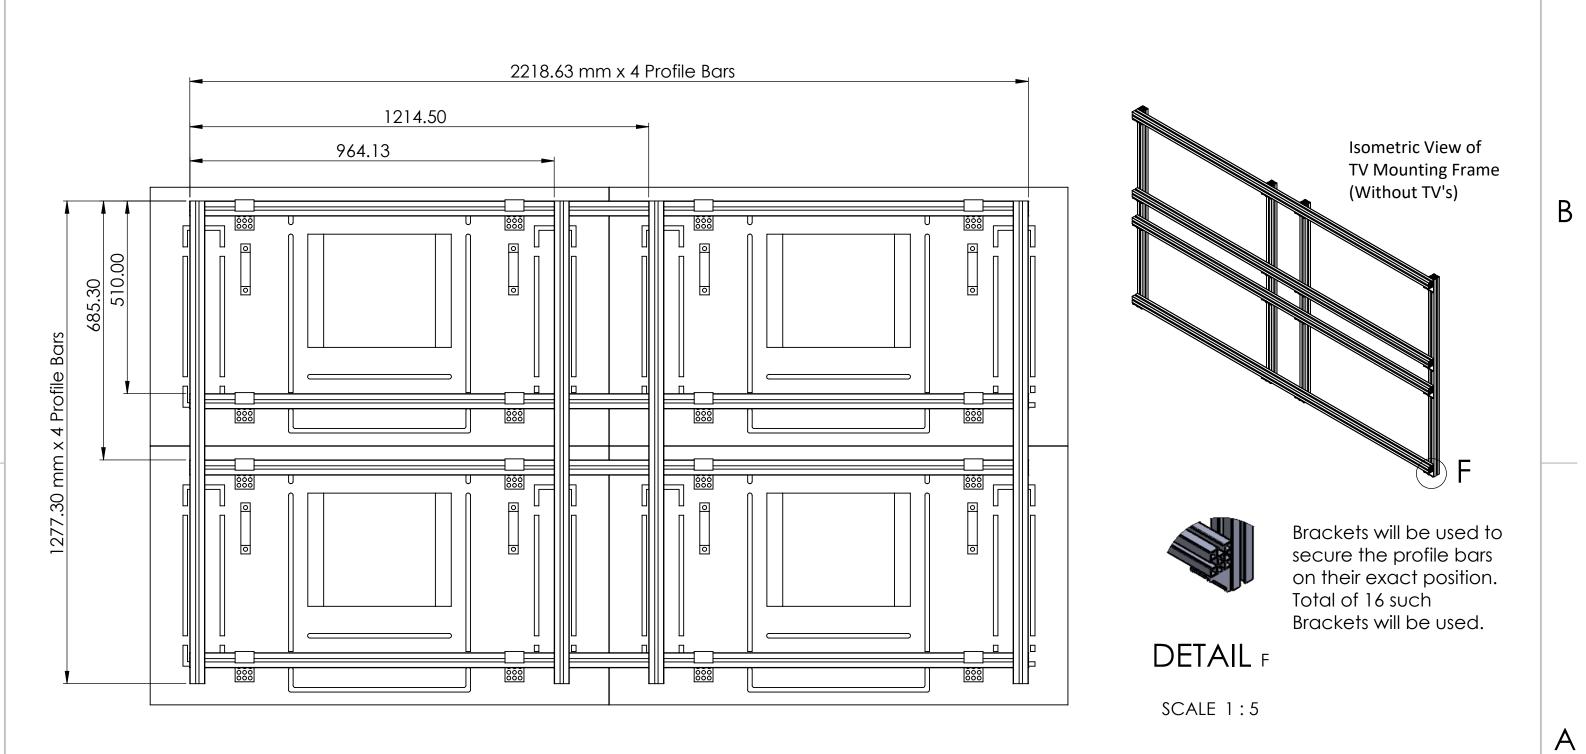

|                                                                                                                                                                                                                                        |             |         | UNLESS OTHERWISE SPECIFIED:                                                                      | _           |  |
|----------------------------------------------------------------------------------------------------------------------------------------------------------------------------------------------------------------------------------------|-------------|---------|--------------------------------------------------------------------------------------------------|-------------|--|
| -                                                                                                                                                                                                                                      |             |         | DIMENSIONS ARE IN INCHES                                                                         | DRAWN       |  |
|                                                                                                                                                                                                                                        |             |         | TOLERANCES:<br>FRACTIONAL±<br>ANGULAR: MACH± BEND±<br>TWO PLACE DECIMAL±<br>THREE PLACE DECIMAL± | CHECKED     |  |
|                                                                                                                                                                                                                                        |             |         |                                                                                                  | ENG APPR.   |  |
|                                                                                                                                                                                                                                        |             |         |                                                                                                  | MFG APPR.   |  |
|                                                                                                                                                                                                                                        |             |         | INTERPRET GEOMETRIC                                                                              | Q.A.        |  |
| PROPRIETARY AND CONFIDENTIAL<br>THE INFORMATION CONTAINED IN THIS<br>DRAWING IS THE SOLE PROPERTY OF<br><insert company="" here="" name="">. ANY<br/>REPRODUCTION IN PART OR AS A WHOLE<br/>WITHOUT THE WRITTEN PERMISSION OF</insert> |             |         | TOLERANCING PER:                                                                                 | COMMENTS:   |  |
|                                                                                                                                                                                                                                        |             |         | MATERIAL                                                                                         | All the dim |  |
|                                                                                                                                                                                                                                        | NEXT ASSY   | USED ON | FINISH                                                                                           |             |  |
| <insert company="" here="" name=""> IS<br/>PROHIBITED.</insert>                                                                                                                                                                        | APPLICATION |         | DO NOT SCALE DRAWING                                                                             |             |  |

В

Α

|                        |        |                  | -                           |          |       |    |      |          |
|------------------------|--------|------------------|-----------------------------|----------|-------|----|------|----------|
|                        | NAME   | DATE             |                             |          |       |    |      |          |
|                        | Aeyron | 5/25/21          |                             |          |       |    |      |          |
| D                      |        |                  | TITLE:                      |          |       |    |      |          |
| °R.                    |        |                  | TV Mounting Frame Assembly  |          |       |    |      |          |
| PR.                    |        |                  | (2x2 , Back view with TV's) |          |       |    |      |          |
|                        |        |                  |                             |          |       |    |      |          |
| NTS:                   |        |                  |                             |          |       |    |      |          |
| e dimenisons are in mm |        | size<br><b>B</b> | DWG.                        | NO.      |       |    | REV  |          |
|                        |        |                  | SCA                         | LE: 1:20 | WEIGH | T: | SHEE | T 1 OF 1 |
|                        |        |                  |                             |          | 1     |    |      |          |
|                        |        |                  |                             |          |       |    |      |          |