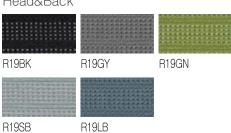

## Mesh Chairs **ZENITH II SERIES**







Armrest Height Adjustment Lumbar Support



Multi-AngleArmrestAdjustment Synchronized Tilt





Seat Depth Adjustment

Tilt Tension Adjustment





Height Adjustment

Multi-Locking System



Multi-Limited Tilt Adjustment (3Level)



Head&Back









## Specification

Seat and Back: Mesh Backrest/Fabric Seatbase with lumbar support

Base: Polypropylene starbase

Features: Armrest Adjustment, Lumbar Support Adjustment, Backrest Angle Adjustment, Backrest Tilt Tension

Adjustment, Seat Depth Adjustment, Seat Height Adjustment

| Zenith II Series | HEADREST<br>ADJUSTMENT | ARMREST<br>ADJUSTMENT | LUMBAR SUPPORT<br>ADJUSTMENT | BACKREST<br>TILTING | BACKREST<br>ANGLE ADJUSTMENT | BACKREST<br>TILT TENSION | MULTI<br>TASK CONTROL | SEAT DEPTH<br>ADJUSTMENT | PNEUMATIC SEAT<br>HEIGHT ADJ | STARBASE<br>TYPE |
|------------------|------------------------|-----------------------|------------------------------|---------------------|------------------------------|--------------------------|-----------------------|--------------------------