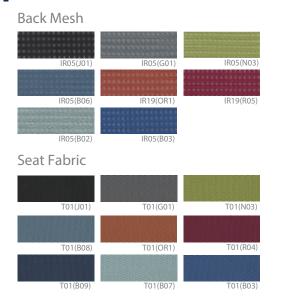

## Mesh Chairs TRIUM SERIES

**COLOR OPTIONS** 

TR-102W (25Wx25.39Dx40.94H)

Specification: Sleek and modern design, high-quality chair

Seat and Back: mesh backrest, Fabric Base: Gas Cylinder, Rigid Plastic Injection Molding Armrest: Rigid Plastic Injection Molding Mechanism: AL die casting, Rigid Plastic Injection Molding Feature: Adoption of a synchronized mechanism that operates smoothly with appropriate strength.