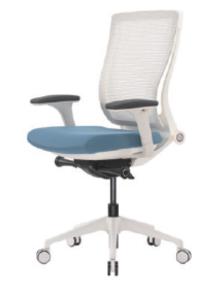

## Mesh Chairs TRIUM SERIES

**COLOR OPTIONS** 

TR-102W (25Wx25.39Dx40.94H)

Specification: Sleek and modern design, high-quality chair

Seat and Back: mesh backrest, Fabric Base: Gas Cylinder, Rigid Plastic Injection Molding Armrest: Rigid Plastic Injection Molding Mechanism: AL die casting, Rigid Plastic Injection Molding Feature: Adoption of a synchronized mechanism that operates smoothly with appropriate strength.