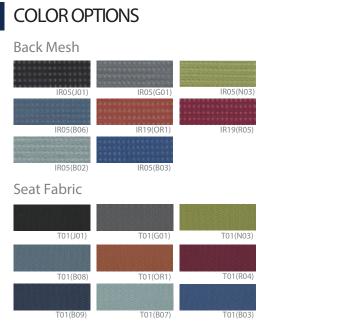

## Mesh Chairs TRIUM SERIES

**BACK VIEW** 

TR-101W (25Wx25.39Dx47.05H)

Specification: Sleek and modern design, high-quality chair

Seat and Back: mesh backrest, Fabric Base: Gas Cylinder, Rigid Plastic Injection Molding Armrest: Rigid Plastic Injection Molding Mechanism: AL die casting, Rigid Plastic Injection Molding Feature: Adoption of a synchronized mechanism that operates smoothly with appropriate strength.