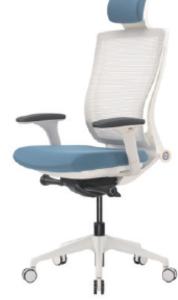

## Mesh Chairs TRIUM SERIES

**BACK VIEW** 

TR-101W (25Wx25.39Dx47.05H)

Specification: Sleek and modern design, high-quality chair

Seat and Back: mesh backrest, Fabric Base: Gas Cylinder, Rigid Plastic Injection Molding Armrest: Rigid Plastic Injection Molding Mechanism: AL die casting, Rigid Plastic Injection Molding Feature: Adoption of a synchronized mechanism that operates smoothly with appropriate strength.