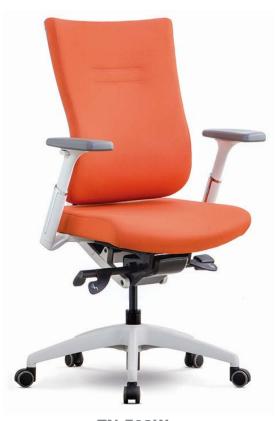

# **TONE FABRIC SERIES**

#### Back&Seat

TN-F02W

(25.98Wx22.05Dx40.16H)

Headrest Height Adjustment Lumbar S

Armrest Height Adjustm

djustment Synchronized Ti

Multi-AngleArmrestAdjustment Tilt Tension Adjustment

Seat Depth Adjustment

### **Specification**

Seat and Back: Fabric Backrest/Seatbase with lumbar support

Base: Polypropylene starbase

Features: Lumbar Support Adjustment, Backrest Angle Adjustment, Backrest Tilt Tension Adjustment,