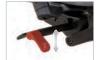

## **Fabric Chairs**

# **TONE FABRIC SERIES**





#### Headrest





SY01(BLACK)

SB878(GREY)

#### Back&Seat





TN-F02W

(25.98Wx22.05Dx40.16H)





Headrest Height Adjustment Lumbar S





Armrest Height Adjustm

djustment Synchronized Ti





Multi-AngleArmrestAdjustment Tilt Tension Adjustment





Seat Depth Adjustment

Multi-Locking System





Height Adjustment

Multi-Limited Tilt Adjustment (3Level)

### **Specification**

Seat and Back: Fabric Backrest/Seatbase with lumbar support

Base: Polypropylene starbase

Features: Lumbar Support Adjustment, Backrest Angle Adjustment, Backrest Tilt Tension Adjustment,

Seat Height Adjustment

| Tone Fabric Series | HEADREST<br>ADJUSTMENT | ARMREST ADJUSTMENT | LUMBAR SUPPORT<br>ADJUSTMENT | BACKREST<br>TILTING | BACKREST<br>ANGLE ADJUSTMENT | BACKREST<br>TILT TENSION | MULTI<br>TASK CONTROL | SEAT DEPTH<br>ADJUSTMENT | PNEUMATIC SEAT<br>HEIGHT ADJ | STARBASE<br>TYPE |
|--------------------|------------------------|--------------------|------------------------------|---------------------|------------------------------|--------------------