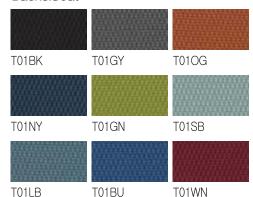

## **Fabric Chairs**

# **TONE FABRIC SERIES**





#### Headrest





SY01(BLACK)

SB878(GREY)

#### Back&Seat





TN-F02W

(25.98Wx22.05Dx40.16H)





Headrest Height Adjustment Lumbar S





Armrest Height Adjustm

djustment Synchronized Ti





Multi-AngleArmrestAdjustment Tilt Tension Adjustment





Seat Depth Adjustment

Multi-Locking System





Height Adjustment

Multi-Limited Tilt Adjustment (3Level)

### **Specification**

Seat and Back: Fabric Backrest/Seatbase with lumbar support

Base: Polypropylene starbase

Features: Lumbar Support Adjustment, Backrest Angle Adjustment, Backrest Tilt Tension Adjustment,

Seat Height Adjustment

| Tone Fabric Series | HEADREST<br>ADJUSTMENT | ARMREST ADJUSTMENT | LUMBAR SUPPORT<br>ADJUSTMENT | BACKREST<br>TILTING | BACKREST<br>ANGLE ADJUSTMENT | BACKREST<br>TILT TENSION | MULTI<br>TASK CONTROL | SEAT DEPTH<br>ADJUSTMENT | PNEUMATIC SEAT<br>HEIGHT ADJ