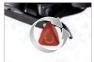

## **Fabric Chairs**

# **TONE FABRIC SERIES**





#### Headrest





SY01(BLACK)

SB878(GREY)

#### Back&Seat





TN-F02W

(25.98Wx22.05Dx40.16H)





Headrest Height Adjustment Lumbar S





Armrest Height Adjustm

djustment Synchronized Ti





Multi-AngleArmrestAdjustment Tilt Tension Adjustment





Seat Depth Adjustment

Multi-Locking System





Height Adjustment

Multi-Limited Tilt Adjustment (3Level)

### **Specification**

Seat and Back: Fabric Backrest/Seatbase with lumbar support

Base: Polypropylene starbase

Features: Lumbar Support Adjustment, Backrest Angle Adjustment, Backrest Tilt Tension Adjustment,

Seat Height Adjustment

| Tone Fabric Series | HEADREST<br>ADJUSTMENT | ARMREST ADJUSTMENT | LUMBAR SUPPORT<br>ADJUSTMENT | BACKREST<br>TILTING | BACKREST<br>ANGLE ADJUSTMENT | BACKREST<br>TILT TENSION | MULTI<br>TASK CONTROL | SEAT DEPTH<br>ADJUSTMENT | PNEUMATIC SEAT<br>HEIGHT ADJ | STARBASE<br>TYPE |
|--------------------|------------------------|--------------------|------------------------------|---------------