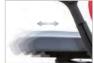

#### Back&Seat

TN-F02W

(25.98Wx22.05Dx40.16H)

Headrest Height Adjustment Lumbar S

Armrest Height Adjustm

djustment Synchronized Ti

Multi-AngleArmrestAdjustment Tilt Tension Adjustment

Seat Depth Adjustment