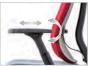

#### Back&Seat

TN-F02W

(25.98Wx22.05Dx40.16H)

Headrest Height Adjustment Lumbar S

Armrest Height Adjustm

djustment Synchronized Ti

Multi-AngleArmrestAdjustment Tilt Tension Adjustment

Seat Depth Adjustment