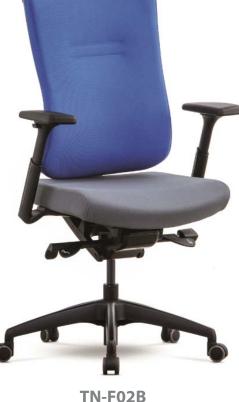

## **Fabric Chairs TONE FABRIC SERIES**

Multi-AngleArmrestAdjustment Tilt Tension Adjustment

Multi-Locking System

Multi-Limited Tilt Adjustment (3Level)

## **Specification**

Seat and Back: Fabric Backrest/Seatbase with lumbar support

**Base:** Polypropylene starbase

Features: Lumbar Support Adjustment, Backrest Angle Adjustment, Backrest Tilt Tension Adjustment, Seat Height Adjustment

| Tone Fabric Series | HEADREST<br>ADJUSTMENT | ARMREST | LUMBAR SUPPORT<br>ADJUSTMENT | BACKREST | BACKREST<br>ANGLE ADJUSTMENT | BACKREST<br>TILT TENSION | MULTI<br>TASK CONTROL | SEAT DEPTH<br>ADJUSTMENT | PNEUMATIC SEAT<br>HEIGHT ADJ | STARBASE<br>TYPE |
|--------------------|------------------------|---------|------------------------------|----------|------------------------------|--------------------------|-----------------------|--------------------------|------------------------------|------------------|
| TN-F01W            | 0                      | 0       | 0                            | 0        | 0                            | 0                        | 0                     | 0                        | 0                            | PA               |
| TN-F02W            | -                      | 0       | 0                            | 0        | 0                            | 0                        | 0                     | 0                        | 0                            | PA               |
| TN-F01B            | 0                      | 0       | 0                            | 0        | 0                            | 0                        | 0                     | 0                        | 0                            | PA               |
| TN-F02B            | -                      | 0       | 0                            | 0        | 0                            | 0                        | 0                     | 0                        | 0                            | PA               |
| TN-F01E            | 0                      | -       | 0                            | 0        | 0                            | 0                        | 0                     | 0                        | 0                            | PA               |
| TN-F02E            | -                      | -       | 0                            | 0        | 0                            | 0                        | 0                     | 0                        | 0                            | PA               |