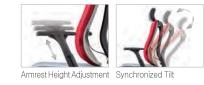

## **Fabric Chairs TONE FABRIC SERIES**

Multi-AngleArmrestAdjustment Tilt Tension Adjustment

Multi-Locking System

Multi-Limited Tilt Adjustment (3Level)

## **Specification**

Seat and Back: Fabric Backrest/Seatbase with lumbar support

**Base:** Polypropylene starbase

Features: Lumbar Support Adjustment, Backrest Angle Adjustment, Backrest Tilt Tension Adjustment, Seat Height Adjustment

| Tone Fabric Series | HEADREST<br>ADJUSTMENT | ARMREST | LUMBAR SUPPORT<br>ADJUSTMENT | BACKREST | BACKREST<br>ANGLE ADJUSTMENT | BACKREST<br>TILT TENSION | MULTI<br>TASK CONTROL | SEAT DEPTH<br>ADJUSTMENT | PNEUMATIC SEAT<br>HEIGHT ADJ | STARBASE<br>TYPE |
|--------------------|------------------------|---------|------------------------------|----------|------------------------------|--------------------------|-----------------------|--------------------------|------------------------------|------------------|
| TN-F01W            | 0                      | 0       | 0                            | 0        | 0                            | 0                        | 0                     | 0                        | 0                            | PA               |
| TN-F02W            | -                      | 0       | 0                            | 0        | 0                            | 0                        | 0                     | 0                        | 0                            | PA               |
| TN-F01B            | 0                      | 0       | 0                            | 0        | 0                            | 0                        | 0                     | 0                        | 0                            | PA               |
| TN-F02B            | -                      | 0       | 0                            | 0        | 0                            | 0                        | 0                     | 0                        | 0                            | PA               |
| TN-F01E            | 0                      | -       | 0                            | 0        | 0                            | 0                        | 0                     | 0                        | 0                            | PA               |
| TN-F02E            | -                      | -       | 0                            | 0        | 0                            | 0                        | 0                     | 0                        | 0                            | PA               |