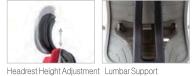

## **Specification**

Seat and Back: Fabric Backrest/Seatbase with lumbar support

**Base:** Polypropylene starbase

Features: Lumbar Support Adjustment, Backrest Angle Adjustment, Backrest Tilt Tension Adjustment, Seat Height Adjustment

| Tone Fabric Series | HEADREST<br>ADJUSTMENT | ARMREST | LUMBAR SUPPORT<br>ADJUSTMENT | BACKREST | BACKREST<br>ANGLE ADJUSTMENT | BACKREST<br>TILT TENSION | MULTI<br>TASK CONTROL | SEAT DEPTH<br>ADJUSTMENT | PNEUMATIC SEAT<br>HEIGHT ADJ | STARBASE<br>TYPE |
|--------------------|------------------------|---------|------------------------------|----------|------------------------------|--------------------------|-----------------------|--------------------------|------------------------------|------------------|
| TN-F01W            | 0                      | 0       | 0                            | 0        | 0                            | 0                        | 0                     | 0                        | 0                            | PA               |
| TN-F02W            | -                      | 0       | 0                            | 0        | 0                            | 0                        | 0                     | 0                        | 0                            | PA               |
| TN-F01B            | 0                      | 0       | 0                            | 0        | 0                            | 0                        | 0                     | 0                        | 0                            | PA               |
| TN-F02B            | -                      | 0       | 0                            | 0        | 0                            | 0                        | 0                     | 0                        | 0                            | PA               |
| TN-F01E            | 0                      | -       | 0                            | 0        | 0                            | 0                        | 0                     | 0                        | 0                            | PA               |
| TN-F02E            | -                      | -       | 0                            | 0        | 0                            | 0                        | 0                     | 0                        | 0                            | PA               |