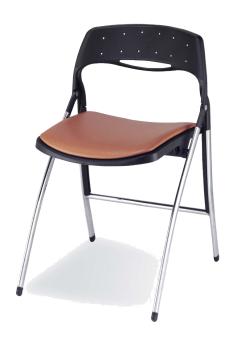

## Folding Chairs TANGO SERIES

TA-105 (18.11Wx20.87Dx29.13H)

## Specification:

A revolutionary folding chair with a variety of designs, combining lightweight, sturdiness, and guaranteed durability

Back and Seat: Injection-molded rigid plastic

Finish Material: Leather

Cushion Material: Standard sponge

Armrest: None

Frame/Legs: Brackets, Sliders: Injection-molded rigid plastic; Oval Pipe (Chrome-plated)

Stabilizing Caps: Injection-molded rigid plastic

## Design Features:

- -The unique design of the backrest is made of plastic material, providing inherent elasticity for a natural movement of the body.
- -Unlike the traditional folding chair's linking mechanism that raised concerns about fingers getting caught during folding, a sliding folding mechanism is adopted in the design, ensuring increased safety.
- -The back and seat are structured with a plastic cell design, providing elasticity for comfort, lightness, and outstanding durability.