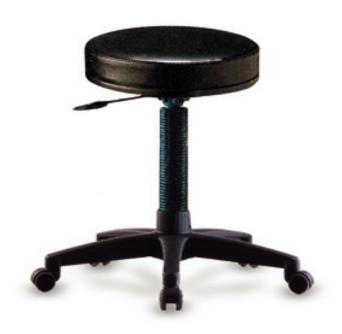

## Stool Chairs STOOL SERIES

SY-6016 (15.35Wx17.72/22.05H)

## Specification:

An optimal chair suitable for various work forms and specialized work environments.

IInternal and External Material: General Plywood

Finish Material: Leather

Cushion Material: Standard Sponge (Marble + Chemical)

Mechanism: Injection-molded Rigid Plastic

Central Rod: Gas Cylinder

Legs (5-star base): Injection-molded Rigid Plastic, Caster

## Features:

This chair is versatile and suitable for various purposes such as laboratory use, specialized tasks in different environments, allowing for diverse usability and creative space arrangements.