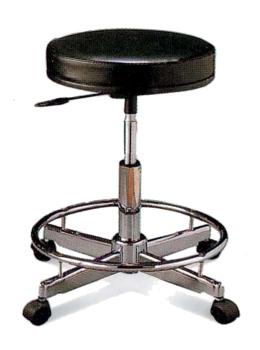

## Stool Chairs STOOL SERIES

SW-407 (15.35Wx37.01/47.24H)

## Specification:

An optimal chair suitable for various work forms and specialized work environments.

Back Panel: General plywood Finish Material: Leather

Cushion Material: Standard sponge (marble + chemical)

Armrest: Body: Structural carbon steel pipe Pad: Injection-molded plastic Mechanism (Back-Tilt): Injection-molded rigid plastic, Central Rod: Gas Cylinder,

Structural carbon steel pipe, Ø19mm, Powder-coated or Chrome-plated

Legs (4 legs): Cold-rolled steel plate 1.6mm, Powder-coated or Chrome-plated, Caster: Injection-molded rigid plastic

## Features:

This chair is designed to cater to various purposes such as laboratory use, work tasks, and specialized tasks in different environments. Its versatility allows for a wide range of applications and creative space arrangements. The robust and durable footrest ensures excellent stability, contributing to enhanced safety and efficiency in various work settings.