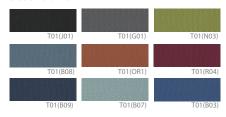

# **COLOR OPTIONS**

#### Seat Fabric

**Back Mesh** 

SW-201W (23.23W21.85Dx32.87H)