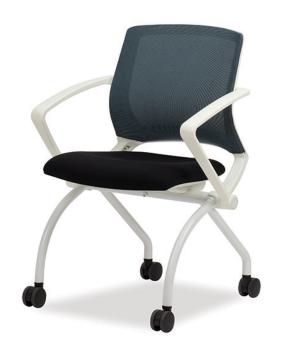

# Mesh Chairs SWING SERIES

## Specification:

This is a seminar chair designed with a robust and sturdy frame, incorporating a simple design to showcase a modern and sophisticated aesthetic that appeals to the sensibilities of the new generation.

## Internal and External Material:

Backrest and Seat: Injection-molded rigid plastic

Finishing Material: Backrest: Premium mesh fabric Seat: Fabric Cushion Material: Seat: Cold-cure foam with cushioning urethane

Armrest: Injection-molded rigid plastic

Base: Gas Cylinder

Frame Legs (4 legs): Pipe Ø38.3 (Thk4.0mm), processed and welded, silver powder coating

5 legs: Injection-molded rigid plastic (Nylon) + molded polyurethane resin caster