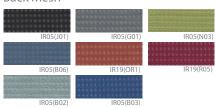

# **COLOR OPTIONS**

#### Seat Fabric

**Back Mesh** 

SW-201W (23.23W21.85Dx32.87H)