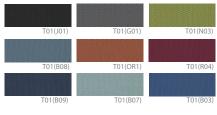

# **COLOR OPTIONS**

#### Seat Fabric

**Back Mesh** 

SW-201B (23.23W21.85Dx32.87H)