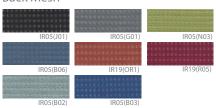

# **COLOR OPTIONS**

#### Seat Fabric

**Back Mesh** 

SW-201B (23.23W21.85Dx32.87H)