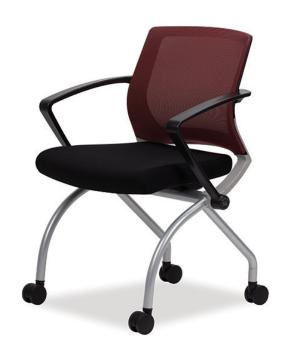

# Mesh Chairs SWING SERIES

## Specification:

This is a seminar chair designed with a robust and sturdy frame, incorporating a simple design to showcase a modern and sophisticated aesthetic that appeals to the sensibilities of the new generation.

## Internal and External Material:

Backrest and Seat: Injection-molded rigid plastic

Finishing Material: Backrest: Premium mesh fabric Seat: Fabric Cushion Material: Seat: Cold-cure foam with cushioning urethane

Armrest: Injection-molded rigid plastic

Base: Gas Cylinder

Frame Legs (4 legs): Pipe Ø38.3 (Thk4.0mm), processed and welded, silver powder coating

5 legs: Injection-molded rigid plastic (Nylon) + molded polyurethane resin caster