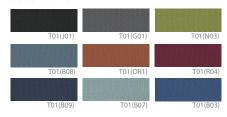

# **COLOR OPTIONS**

#### Seat Fabric

**Back Mesh** 

SW-101W (23.43W25.2Dx31.3H)