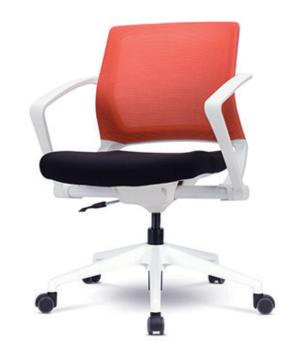

# Mesh Chairs SWING SERIES

## Specification:

This is a seminar chair designed with a robust and sturdy frame, incorporating a simple design to showcase a modern and sophisticated aesthetic that appeals to the sensibilities of the new generation.

### Internal and External Material:

Backrest and Seat: Injection-molded rigid plastic

Finishing Material: Backrest: Premium mesh fabric Seat: Fabric Cushion Material: Seat: Cold-cure foam with cushioning urethane

Armrest: Injection-molded rigid plastic

Base: Gas Cylinder

Frame Legs (4 legs): Pipe Ø38.3 (Thk4.0mm), processed and welded, silver powder coating

5 legs: Injection-molded rigid plastic (Nylon) + molded polyurethane resin caster