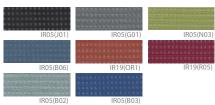

# **COLOR OPTIONS**

#### Seat Fabric

**Back Mesh** 

SW-101W (23.43W25.2Dx31.3H)