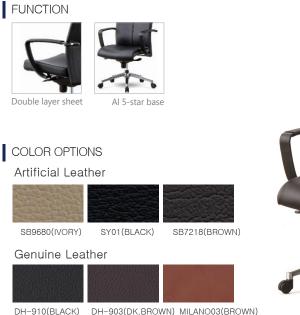

## Executive Chairs NEWSMART SERIES

SM-1130

(24.8Wx24.41Dx36.42H)

Specification: Our ergonomic designs that reflect detailed lines of body curves and their movement alon with business morpholgy clame from careful analtical planning that produce easy comfort.

Seat and Back: Backrest, seat shell molded plywood, Leather, High-resilience Sponge

Base: Chrome Plating or Powder Coating

Armrest: Plastic Injection Molding

Mechanism: Fixed Bracket - Aluminum Die Casting, Fixed Caster - Rigid Plastic Injection Molding