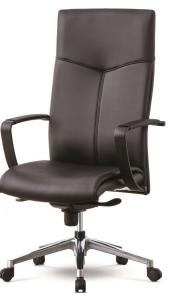

## Executive Chairs NEWSMART SERIES

SM-1130

(24.8Wx24.41Dx36.42H)

Specification: Our ergonomic designs that reflect detailed lines of body curves and their movement alon with business morpholgy clame from careful analtical planning that produce easy comfort.

Seat and Back: Backrest, seat shell molded plywood, Leather, High-resilience Sponge

Base: Chrome Plating or Powder Coating

Armrest: Plastic Injection Molding

Mechanism: Fixed Bracket - Aluminum Die Casting, Fixed Caster - Rigid Plastic Injection Molding