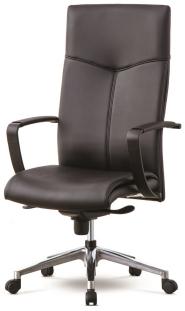

## Executive Chairs NEWSMART SERIES

SM-1120

(24.8Wx24.41Dx 40.55H)

Specification: Our ergonomic designs that reflect detailed lines of body curves and their movement alon with business morpholgy clame from careful analtical planning that produce easy comfort.