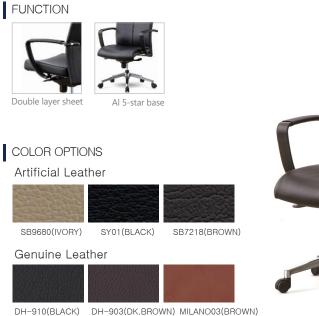

Seat and Back: Backrest, seat shell molded plywood, Leather, High-resilience Sponge

Base: Chrome Plating or Powder Coating

Armrest: Plastic Injection Molding

Mechanism: Fixed Bracket - Aluminum Die Casting, Fixed Caster - Rigid Plastic Injection Molding