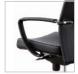

## **Executive Chairs NEWSMART SERIES**

## Artificial Leather

SB9680(IVORY) SY01(BLACK)

SB7218(BROWN)

Genuine Leather

DH-910(BLACK) DH-903(DK.BROWN) MILANO03(BROWN)

SM-1110

(24.8Wx24.41Dx44.29H)

Specification: Our ergonomic designs that reflect detailed lines of body curves and their movement alon with business morpholgy clame from careful analtical planning that produce easy comfort.

Seat and Back: Backrest, seat shell molded plywood, Leather, High-resilience Sponge

Base: Chrome Plating or Powder Coating

Armrest: Plastic Injection Molding

Mechanism: Fixed Bracket - Aluminum Die Casting, Fixed Caster - Rigid Plastic Injection Molding