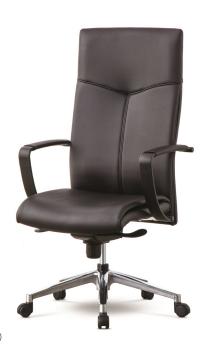

## **Executive Chairs NEWSMART SERIES**

## Artificial Leather

SB9680(IVORY) SY01(BLACK)

SB7218(BROWN)

Genuine Leather

DH-910(BLACK) DH-903(DK.BROWN) MILANO03(BROWN)

SM-1110

(24.8Wx24.41Dx44.29H)

Specification: Our ergonomic designs that reflect detailed lines of body curves and their movement alon with business morpholgy clame from careful analtical planning that produce easy comfort.

Seat and Back: Backrest, seat shell molded plywood, Leather, High-resilience Sponge

Base: Chrome Plating or Powder Coating

Armrest: Plastic Injection Molding

Mechanism: Fixed Bracket - Aluminum Die Casting, Fixed Caster - Rigid Plastic Injection Molding