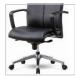

## **Executive Chairs NEWSMART SERIES**

## Artificial Leather

SB9680(IVORY) SY01(BLACK)

SB7218(BROWN)

Genuine Leather

DH-910(BLACK) DH-903(DK.BROWN) MILANO03(BROWN)

SM-1110

(24.8Wx24.41Dx44.29H)

Specification: Our ergonomic designs that reflect detailed lines of body curves and their movement alon with business morpholgy clame from careful analtical planning that produce easy comfort.

Seat and Back: Backrest, seat shell molded plywood, Leather, High-resilience Sponge

Base: Chrome Plating or Powder Coating

Armrest: Plastic Injection Molding

Mechanism: Fixed Bracket - Aluminum Die Casting, Fixed Caster - Rigid Plastic Injection Molding