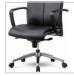

## **Executive Chairs NEWSMART SERIES**

Specification: Our ergonomic designs that reflect detailed lines of body curves and their movement alon with business morpholgy clame from careful analtical planning that produce easy comfort.

Seat and Back: Backrest, seat shell molded plywood, Leather, High-resilience Sponge

Base: Chrome Plating or Powder Coating

Armrest: Plastic Injection Molding

Mechanism: Fixed Bracket - Aluminum Die Casting, Fixed Caster - Rigid Plastic Injection Molding