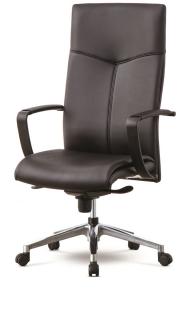

## **Executive Chairs NEWSMART SERIES**

Specification: Our ergonomic designs that reflect detailed lines of body curves and their movement alon with business morpholgy clame from careful analtical planning that produce easy comfort.

Seat and Back: Backrest, seat shell molded plywood, Leather, High-resilience Sponge

Base: Chrome Plating or Powder Coating

Armrest: Plastic Injection Molding

Mechanism: Fixed Bracket - Aluminum Die Casting, Fixed Caster - Rigid Plastic Injection Molding