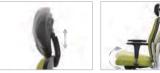

## **Mesh Chairs SERENA SERIES**

Headrest Tilt Adjustment

Headrest Height Adjustment Synchronized Tilt

Tilt Tension Adjustment

Height Adjustment

Aerial Mesh

Multi-Locking System

SE-8761 (25.6W23.62Dx38.98H)

**Specification** 

Seat and Back: Mesh Backrest/Artificial Leather Seatbase with lumbar support **Base:** Aluminum

Features: Armrest Adjustment, Lumbar Support Adjustment, Backrest Angle Adjustment, Backrest Tilt Tension Adjustment, Multi Task Control, Seat Height Adjustment