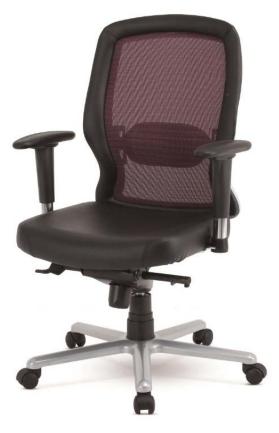

## **Mesh Chairs SERENA SERIES**

Headrest Tilt Adjustment

Headrest Height Adjustment Synchronized Tilt

Tilt Tension Adjustment

Height Adjustment

Aerial Mesh

Multi-Locking System

SE-8761 (25.6W23.62Dx38.98H)

**Specification** 

Seat and Back: Mesh Backrest/Artificial Leather Seatbase with lumbar support **Base:** Aluminum

Features: Armrest Adjustment, Lumbar Support Adjustment, Backrest Angle Adjustment, Backrest Tilt Tension Adjustment, Multi Task Control, Seat Height Adjustment