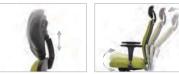

## **Mesh Chairs SERENA SERIES**

Headrest Height Adjustment Synchronized Tilt

Armrest Height Adjustment

Tilt Tension Adjustment

Multi-Locking System

Aerial Mesh

COLOR OPTIONS

SE-8751 (25.6W25Dx45.87H)

## **Specification**

Seat and Back: Mesh Backrest/Artificial Leather Seatbase with lumbar support **Base:** Aluminum

Features: Headrest Adjustment, Armrest Adjustment, Lumbar Support Adjustment, Backrest Angle Adjustment, Backrest Tilt Tension Adjustment, Multi Task Control, Seat Height Adjustment

| Serena Series | HEADREST   | ARMREST    | LUMBAR SUPPORT | BACKREST | BACKREST         | BACKREST     | MULTI        | SEAT DEPTH |            | STARBASE |
|---------------|------------|------------|----------------|----------|------------------|--------------|--------------|------------|------------|----------|
|               | ADJUSTMENT | ADJUSTMENT | ADJUSTMENT     | TILTING  | ANGLE ADJUSTMENT | TILT TENSION | TASK CONTROL | ADJUSTMENT | HEIGHT ADJ | TYPE     |
| SE-010        | 0          | 0          | 0              | -        | 0                | 0            | 0            | -          | 0          | AL       |
| SE-020        | -          | 0          | 0              | -        | 0                | 0            | 0            | -          | 0          | AL       |
| SE-040        | -          | -          | 0              | -        | -                | -            | -            | -          | -          | ST       |
| SE-8751       | 0          | 0          | 0              | -        | 0                | 0            | 0            | -          | 0          | AL       |
| SE-8761       | -          | 0          | 0              | -        | 0                | 0            | 0            | -          | 0          | AL       |
| SE-8771       | -          | -          | 0              | -        | -                | -            | -            | -          | -          | ST       |