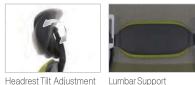

## **Mesh Chairs SERENA SERIES**

Headrest Height Adjustment Synchronized Tilt

Armrest Height Adjustment

Tilt Tension Adjustment

Multi-Locking System

Aerial Mesh

COLOR OPTIONS

SE-8751 (25.6W25Dx45.87H)

## **Specification**

Seat and Back: Mesh Backrest/Artificial Leather Seatbase with lumbar support **Base:** Aluminum

Features: Headrest Adjustment, Armrest Adjustment, Lumbar Support Adjustment, Backrest Angle Adjustment, Backrest Tilt Tension Adjustment, Multi Task Control, Seat Height Adjustment

| Serena Series | HEADREST   | ARMREST    | LUMBAR SUPPORT | BACKREST | BACKREST         | BACKREST     | MULTI        | SEAT DEPTH |            | STARBASE |
|---------------|------------|------------|----------------|----------|------------------|--------------|--------------|------------|------------|----------|
|               | ADJUSTMENT | ADJUSTMENT | ADJUSTMENT     | TILTING  | ANGLE ADJUSTMENT | TILT TENSION | TASK CONTROL | ADJUSTMENT | HEIGHT ADJ | TYPE     |
| SE-010        | 0          | 0          | 0              | -        | 0                | 0            | 0            | -          | 0          | AL       |
| SE-020        | -          | 0          | 0              | -        | 0                | 0            | 0            | -          | 0          | AL       |
| SE-040        | -          | -          | 0              | -        | -                | -            | -            | -          | -          | ST       |
| SE-8751       | 0          | 0          | 0              | -        | 0                | 0            | 0            | -          | 0          | AL       |
| SE-8761       | -          | 0          | 0              | -        | 0                | 0            | 0            | -          | 0          | AL       |
| SE-8771       | -          | -          | 0              | -        | -                | -            | -            | -          | -          | ST       |