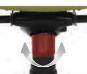

## **Mesh Chairs SERENA SERIES**

Headrest Height Adjustment Synchronized Tilt

Armrest Height Adjustment

Tilt Tension Adjustment

Multi-Locking System

Aerial Mesh

COLOR OPTIONS

SE-8751 (25.6W25Dx45.87H)

## **Specification**

Seat and Back: Mesh Backrest/Artificial Leather Seatbase with lumbar support **Base:** Aluminum

Features: Headrest Adjustment, Armrest Adjustment, Lumbar Support Adjustment, Backrest Angle Adjustment, Backrest Tilt Tension Adjustment, Multi Task Control, Seat Height Adjustment