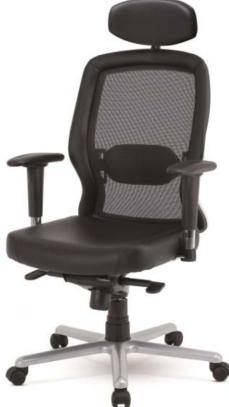

## **Mesh Chairs SERENA SERIES**

Headrest Height Adjustment Synchronized Tilt

Armrest Height Adjustment

Tilt Tension Adjustment

Multi-Locking System

Aerial Mesh

COLOR OPTIONS

SE-8751 (25.6W25Dx45.87H)

## **Specification**

Seat and Back: Mesh Backrest/Artificial Leather Seatbase with lumbar support **Base:** Aluminum

Features: Headrest Adjustment, Armrest Adjustment, Lumbar Support Adjustment, Backrest Angle Adjustment, Backrest Tilt Tension Adjustment, Multi Task Control, Seat Height Adjustment