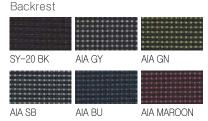

## **Mesh Chairs SERENA SERIES**

Headrest Height Adjustment Synchronized Tilt

Armrest Height Adjustment

Tilt Tension Adjustment

Multi-Locking System

Aerial Mesh

COLOR OPTIONS

SE-8751 (25.6W25Dx45.87H)