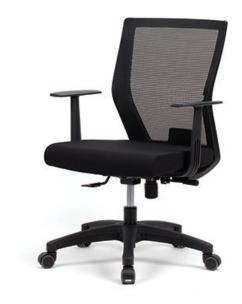

## Mesh Chairs REDIX SERIES

## Seat Fabric

RD1-211E (23.62Wx22.44Dx36.22H)

Specification: Sleek and modern design, high-quality chair

Seat and Back: Premium mesh backrest, Fabric

Base: Gas Cylinder, Hardened plastic injection molding