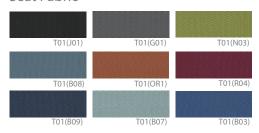

## COLOR OPTIONS

## Seat Fabric

RD1-211E (23.62Wx22.44Dx36.22H)

Specification: Sleek and modern design, high-quality chair

Seat and Back: Premium mesh backrest, Fabric

Base: Gas Cylinder, Hardened plastic injection molding