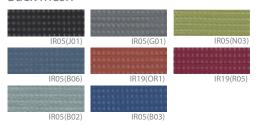

## Mesh Chairs REDIX SERIES



## COLOR OPTIONS

## Back Mesh



## Seat Fabric





RD1-211E (23.62Wx22.44Dx36.22H)

Specification: Sleek and modern design, high-quality chair

Seat and Back: Premium mesh backrest, Fabric

Base: Gas Cylinder, Hardened plastic injection molding

Armrest: Hard Plastic Injection Molding

Mechanism: Casting body, cover, handle: Hardened plastic injection molding

Feature: High-strength engineering plastic material applied, eco-friendly structural design for easy assembly and disassembly, eco-friendly powder coating finish for resistance against pollution and friction.