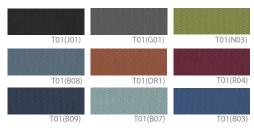

## Mesh Chairs REDIX SERIES



## COLOR OPTIONS

## BACK VIEW













RD1-204W (23.62Wx23.62Dx35.83H)

Specification: Sleek and modern design, high-quality chair

Seat and Back: mesh backrest, Fabric

Base: Ø26.7, Ø22.2 bending process, 3T flat bar hole processing, 9T flat bar tap processing,

Stabilizing foot: Hardened plastic injection molding

Armrest: Hard Plastic Injection Molding

Mechanism: Casting body, cover, handle: Hardened plastic injection molding

Feature: High-strength engineering plastic material applied, eco-friendly structural design for easy assembly and disassembly, eco-friendly powder coating finish for resistance against pollution and friction.