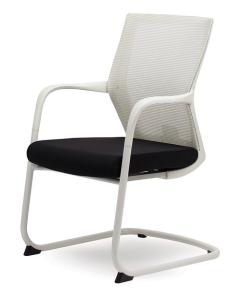

## Mesh Chairs REDIX SERIES

## BACK VIEW

RD1-204W (23.62Wx23.62Dx35.83H)

Specification: Sleek and modern design, high-quality chair

Seat and Back: mesh backrest, Fabric

Base: Ø26.7, Ø22.2 bending process, 3T flat bar hole processing, 9T flat bar tap processing,

Stabilizing foot: Hardened plastic injection molding

Armrest: Hard Plastic Injection Molding

Mechanism: Casting body, cover, handle: Hardened plastic injection molding

Feature: High-strength engineering plastic material applied, eco-friendly structural design for easy assembly and disassembly, eco-friendly powder coating finish for resistance against pollution and friction.