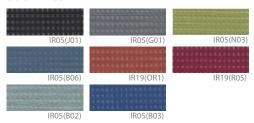

## Mesh Chairs REDIX SERIES



## COLOR OPTIONS

## BACK VIEW













RD1-204W (23.62Wx23.62Dx35.83H)

Specification: Sleek and modern design, high-quality chair

Seat and Back: mesh backrest, Fabric

Base: Ø26.7, Ø22.2 bending process, 3T flat bar hole processing, 9T flat bar tap processing,

Stabilizing foot: Hardened plastic injection molding

Armrest: Hard Plastic Injection Molding

Mechanism: Casting body, cover, handle: Hardened plastic injection molding

Feature: High-strength engineering plastic material applied, eco-friendly structural design for easy assembly and disassembly, eco-friendly powder coating finish for resistance against pollution and friction.