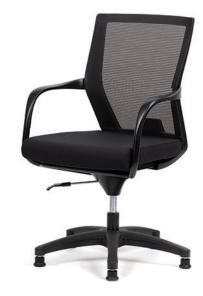

## RD1-202G (23.62Wx22.83Dx36.22H)

Specification: Sleek and modern design, high-quality chair

Seat and Back: mesh backrest, Fabric

Base: Gas Cylinder, Aluminum Die Casting Injection Molding

Armrest: Hard Plastic Injection Molding

Mechanism: Base( Cold-rolled steel sheet), Piano wire spring, Hardened plastic injection molding, Black powder coating, AL die casting injection molding

Feature: Sleek, versatile, and modernly designed, high-quality mesh-backed premium chair