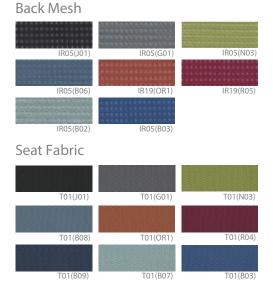

## Mesh Chairs REDIX SERIES



## COLOR OPTIONS





## RD1-202G (23.62Wx22.83Dx36.22H)

Specification: Sleek and modern design, high-quality chair

Seat and Back: mesh backrest, Fabric

Base: Gas Cylinder, Aluminum Die Casting Injection Molding

Armrest: Hard Plastic Injection Molding

Mechanism: Base( Cold-rolled steel sheet), Piano wire spring, Hardened plastic injection molding, Black powder coating, AL die casting injection molding

Feature: Sleek, versatile, and modernly designed, high-quality mesh-backed premium chair



**BIF New York Inc.** 465 Barell Ave, Carlstadt, NJ 07072/ Tel: 201.933.7777/ Fax: 201.933.6261/ info@bifnewyork.com BIF New York products exceed ANSI/BIFMA and ISTA performance standards and come with 10 year manufacturer's warranty against defects in materials, manufacturing and workmanship. Rev.08/2017/ www.bif