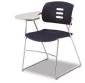

# Multipurpose Chairs **PREO**

PREO series is a lightweight chair that is well-suited to auditoriums, seminar rooms and public places, and is designed with steel pipes and high-strength plastics that give it excellent harness and stability.

## FEATURES

- · Simple and trendy designs that offer support and comfort you need for your conference chairs
- · Tilt adjustment frame
- · Rigid plastic injection molding
- · Vertical stacking for storage after use
- $\cdot\,$  Optional armrest, writing tablet and cushion for the seat

### Multipurpose Chair

PO-303

20 x 21 x 32

**PO-101** 21 x 21 x 32