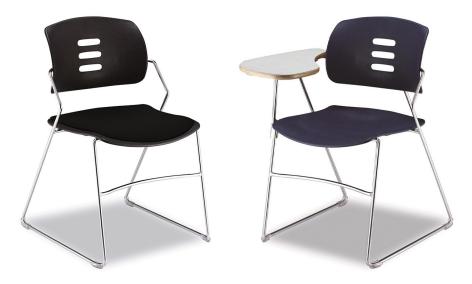

# Multipurpose Chairs **PREO**

PREO series is a lightweight chair that is well-suited to auditoriums, seminar rooms and public places, and is designed with steel pipes and high-strength plastics that give it excellent harness and stability.

## FEATURES

- · Simple and trendy designs that offer support and comfort you need for your conference chairs
- · Tilt adjustment frame
- · Rigid plastic injection molding
- · Vertical stacking for storage after use
- $\cdot\,$  Optional armrest, writing tablet and cushion for the seat