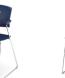

# Multipurpose Chairs **PREO**





PREO series is a lightweight chair that is well-suited to auditoriums, seminar rooms and public places, and is designed with steel pipes and high-strength plastics that give it excellent harness and stability.

## FEATURES

- · Simple and trendy designs that offer support and comfort you need for your conference chairs
- · Tilt adjustment frame
- · Rigid plastic injection molding
- · Vertical stacking for storage after use
- $\cdot\,$  Optional armrest, writing tablet and cushion for the seat

## **ITEM LIST**

### Multipurpose Chair





PO-303

20 x 21 x 32

**PO-101** 21 x 21 x 32



# COLOR OPTIONS









**PO-402** 21 x 30 x 32