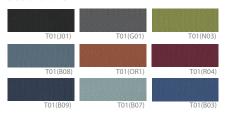

## Multi Chairs PREO SERIES



## **COLOR OPTIONS**

## Seat Fabric





FUNCTION



PO-303 (20.08W21.26Dx31.5H)

## Specification:

A seminar chair designed with a robust and sturdy frame, incorporating a simple design to showcase a modern and sophisticated aesthetic for the next generation.

External Material: Backrest and Seat: Injection-molded rigid plastic

Finishing Material: None Cushion Material: None

Armrest: Injection-molded rigid plastic

Back Tension (Back-Tilt): Twisting spring with a diameter of Ø3mm Frame Legs (4 legs): Pipe Ø12mm, Powder coating or Chrome plating

Fixed leg caps: Injection-molded rigid plastic