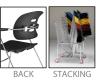

## Specification:

A seminar chair designed with a robust and sturdy frame, incorporating a simple design to showcase a modern and sophisticated aesthetic for the next generation.

External Material: Backrest and Seat: Injection-molded rigid plastic

Finishing Material: None Cushion Material: None

Armrest: Injection-molded rigid plastic

Back Tension (Back-Tilt): Twisting spring with a diameter of Ø3mm Frame Legs (4 legs): Pipe Ø12mm, Powder coating or Chrome plating

Fixed leg caps: Injection-molded rigid plastic