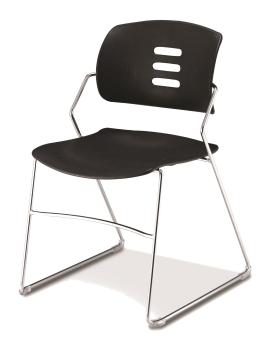

## Seat Fabric

FUNCTION

PO-303 (20.08W21.26Dx31.5H)

## Specification:

A seminar chair designed with a robust and sturdy frame, incorporating a simple design to showcase a modern and sophisticated aesthetic for the next generation.

External Material: Backrest and Seat: Injection-molded rigid plastic