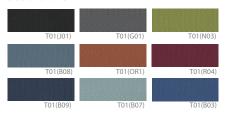

## Multi Chairs PREO SERIES



## **COLOR OPTIONS**

## Seat Fabric









PO-204 (20.87W21.26Dx31.5H)

## Specification:

A seminar chair designed with a robust and sturdy frame, incorporating a simple design to showcase a modern and sophisticated aesthetic for the next generation.

External Material: Backrest and Seat: Injection-molded rigid plastic

Finishing Material: None Cushion Material: None

Armrest: Injection-molded rigid plastic

Back Tension (Back-Tilt): Twisting spring with a diameter of Ø3mm Frame Legs (4 legs): Pipe Ø12mm, Powder coating or Chrome plating

Fixed leg caps: Injection-molded rigid plastic