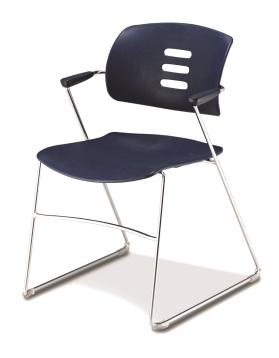

## Specification:

A seminar chair designed with a robust and sturdy frame, incorporating a simple design to showcase a modern and sophisticated aesthetic for the next generation.

External Material: Backrest and Seat: Injection-molded rigid plastic

Finishing Material: None Cushion Material: None

Armrest: Injection-molded rigid plastic

Back Tension (Back-Tilt): Twisting spring with a diameter of Ø3mm Frame Legs (4 legs): Pipe Ø12mm, Powder coating or Chrome plating

Fixed leg caps: Injection-molded rigid plastic