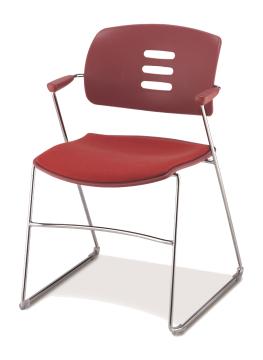

## Seat Fabric

FUNCTION

PO-101 (20.87W21.26Dx31.5H)

## Specification:

A seminar chair designed with a robust and sturdy frame, incorporating a simple design to showcase a modern and sophisticated aesthetic for the next generation.

External Material: Backrest and Seat: Injection-molded rigid plastic

Finishing Material: None Cushion Material: None

Armrest: Injection-molded rigid plastic

Back Tension (Back-Tilt): Twisting spring with a diameter of Ø3mm Frame Legs (4 legs): Pipe Ø12mm, Powder coating or Chrome plating

Fixed leg caps: Injection-molded rigid plastic