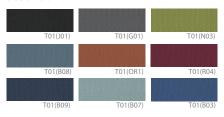

## Multi Chairs **PREO SERIES**



## **COLOR OPTIONS**

## Seat Fabric





FUNCTION



PO-101 (20.87W21.26Dx31.5H)

## Specification:

A seminar chair designed with a robust and sturdy frame, incorporating a simple design to showcase a modern and sophisticated aesthetic for the next generation.

External Material: Backrest and Seat: Injection-molded rigid plastic

Finishing Material: None Cushion Material: None

Armrest: Injection-molded rigid plastic

Back Tension (Back-Tilt): Twisting spring with a diameter of Ø3mm Frame Legs (4 legs): Pipe Ø12mm, Powder coating or Chrome plating

Fixed leg caps: Injection-molded rigid plastic