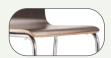

# **Bushwick Bentwood Chair and Barstool**

### **STANDARD FEATURES**

Modern handle for easy movement

½" thick 8 layer bent plywood seat with HPL finish

Heavy-duty bumpers for safe and secure stackability

Heavy-duty welded footring for added comfort and stability on the barstool

7/8" 16 gauge chromed steel tubing

Designer contoured waterfall edge

4 fully welded 12 gauge underseat support brackets

Legs designed for easy stackability

Durable non-marring polypropylene glides

500lb weight capacity