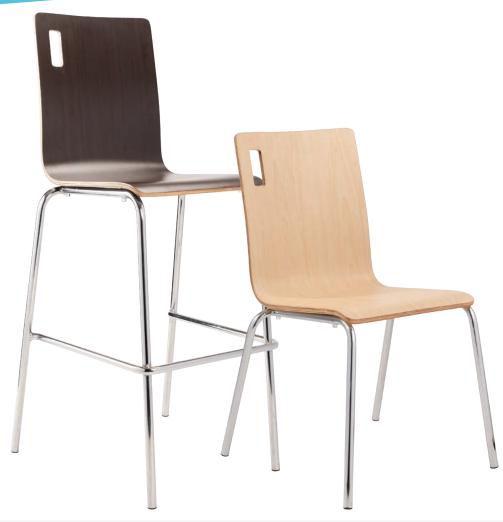

# **Bushwick Bentwood Chair and Barstool**

### **STANDARD FEATURES**

Modern handle for easy movement

½" thick 8 layer bent plywood seat with HPL finish

Heavy-duty bumpers for safe and secure stackability

Heavy-duty welded footring for added comfort and stability on the barstool

7/8" 16 gauge chromed steel tubing

Designer contoured waterfall edge

4 fully welded 12 gauge underseat support brackets

Legs designed for easy stackability

Durable non-marring polypropylene glides

500lb weight capacity

#### **DIMENSIONS | CHAIR**

|                 | CHAIR   |
|-----------------|---------|
| Width           | 21 ½"   |
| Depth           | 23 1/4" |
| Back Height     | 33 1/8" |
| Seat Height     | 18"     |
| Footring Height | N/A     |

## **DIMENSIONS | BARSTOOL**

| •               |          |
|-----------------|----------|
|                 | BARSTOOL |
| Width           | 21 ½"    |
| Depth           | 22 1/4"  |
| Back Height     | 46 ½"    |
| Seat Height     | 30"      |
| Footring Height | 13 ½"    |