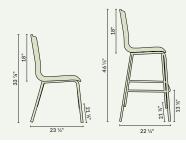

#### **DIMENSIONS**

#### **DIMENSIONS | CHAIR**

|                 | CHAIR   |
|-----------------|---------|
| Width           | 21 ½"   |
| Depth           | 23 1/4" |
| Back Height     | 33 1/8" |
| Seat Height     | 18"     |
| Footring Height | N/A     |

## **DIMENSIONS | BARSTOOL**

| •               |          |
|-----------------|----------|
|                 | BARSTOOL |
| Width           | 21 ½"    |
| Depth           | 22 1/4"  |
| Back Height     | 46 ½"    |
| Seat Height     | 30"      |
| Footring Height | 13 ½"    |