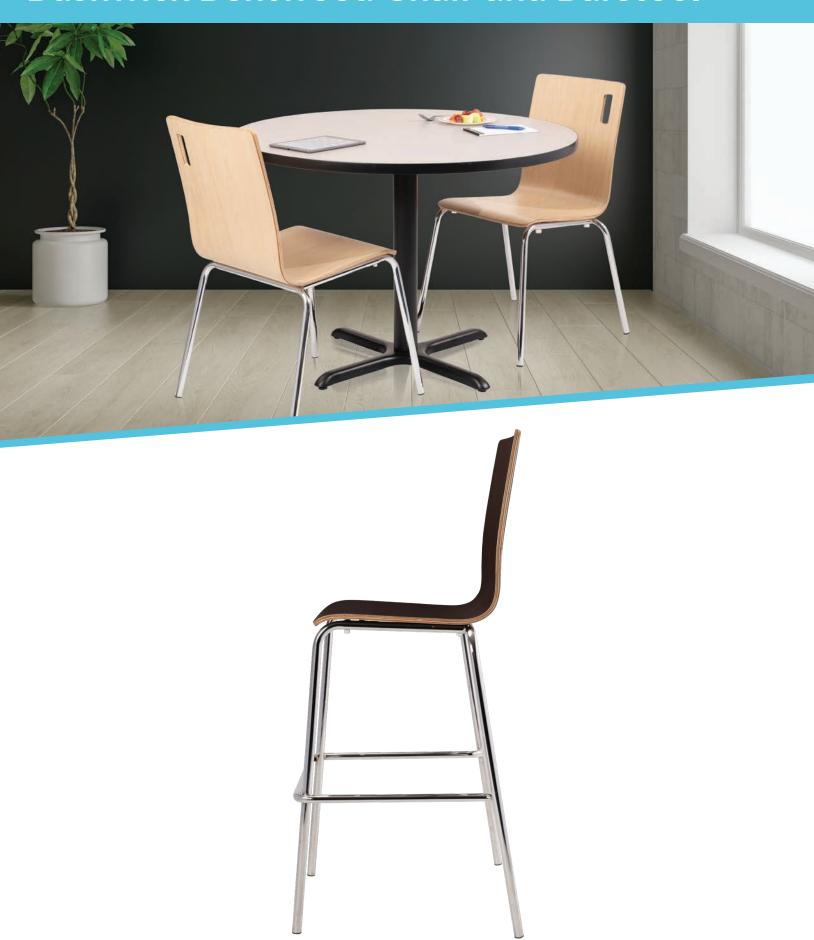

# **Bushwick Bentwood Chair and Barstool**

### **STANDARD FEATURES**

Modern handle for easy movement

½" thick 8 layer bent plywood seat with HPL finish

Heavy-duty bumpers for safe and secure stackability

Heavy-duty welded footring for added comfort and stability on the barstool

7/8" 16 gauge chromed steel tubing

Designer contoured waterfall edge

4 fully welded 12 gauge underseat support brackets

Legs designed for easy stackability

Durable non-marring polypropylene glides

500lb weight capacity

## **DIMENSIONS | BARSTOOL**

| •               |          |
|-----------------|----------|
|                 | BARSTOOL |
| Width           | 21 ½"    |
| Depth           | 22 1/4"  |
| Back Height     | 46 ½"    |
| Seat Height     | 30"      |
| Footring Height | 13 ½"    |