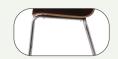

# **Bushwick Bentwood Chair and Barstool**

### **STANDARD FEATURES**

Modern handle for easy movement

½" thick 8 layer bent plywood seat with HPL finish

Heavy-duty bumpers for safe and secure stackability

Heavy-duty welded footring for added comfort and stability on the barstool

7/8" 16 gauge chromed steel tubing

Designer contoured waterfall edge

4 fully welded 12 gauge underseat support brackets

Legs designed for easy stackability

Durable non-marring polypropylene glides

500lb weight capacity