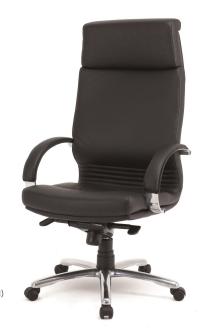

NO-101

(26.97"Wx27.17"Dx46.85"H)

Specification: This Noble/Hulex chair series is bulit for comfort and style, Made with fine qualilty leather blended with Metalic finish that allows durability and stability. The slat stitches combined with a chrome base, this is stylish modern funiture one can add to any office.

Seat and Back: Monolithic Molded Plywood

Base: Gas Cylinder, Aluminum die casting (polish), Nylon caster

Armrest: Aluminum die casting (Polish) Pad: Polyure thane Molding

Mechanism: Base (cold, hot rolled steel plate), Aluminum die casting, piano wire spring,

Hardened plastic injection Mording

Upholstery: Leather