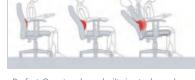

## Artificial Leather

SB9680(IVORY) SY

SY01(BLACK)

SB7218(BROWN)

Genuine Leather

DH-910(BLACK) DH-903(DK.BROWN) MILANO03(BROWN)

Perfect-Q system has a built- in steel panel on the backrest that's flecible with springy nature. When tilted, steel panel self-position for- ward and works around sitter's back for a firm support and comfort