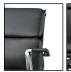

Specification: Combining value with iconic looks presents a return of the modern of the modern retro.

Simple designs with chromed aluminum armrests and polished aluminum base, along with staple features like knee tilt mechanism with swivel, locking & height adjustment, make a great choice office chair.