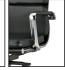

Seat and Back: Cold, hot-rolled steel sheet + Structural Carbon Steel Pipe

Base: Aluminum die casting

Armrest: Aluminum die casting/ Leather

Mechanism: Knee Tilt, adjustable Seat Height, Rigid Plastic Injection Molding