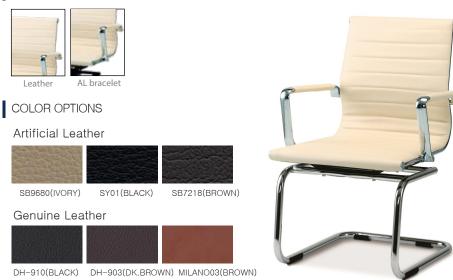

## (22.83"Wx23.23"Dx 34.25"H)

Specification: Combining value with iconic looks presents a return of the modern of the modern retro.

Simple designs with chromed aluminum armrests and polished aluminum base, along with staple features

like knee tilt mechanism with swivel, locking & height adjustment, make a great choice office chair.

Seat and Back: Cold, hot-rolled steel sheet + Structural Carbon Steel Pipe

Base: Aluminum die casting

Armrest: Aluminum die casting/ Leather

Mechanism: Knee Tilt, adjustable Seat Height, Rigid Plastic Injection Molding

**BIF New York Inc.** 465 Barell Ave, Carlstadt, NJ 07072/ Tel: 201.933.7777/ Fax: 201.933.6261/ info@bifnewyork.com BIF New York products exceed ANSI/BIFMA and ISTA performance standards and come with 10 year manufacturer's warranty against defects in materials, manufacturing and workmanship. Rev.08/2017/ www.bifnewyork.com